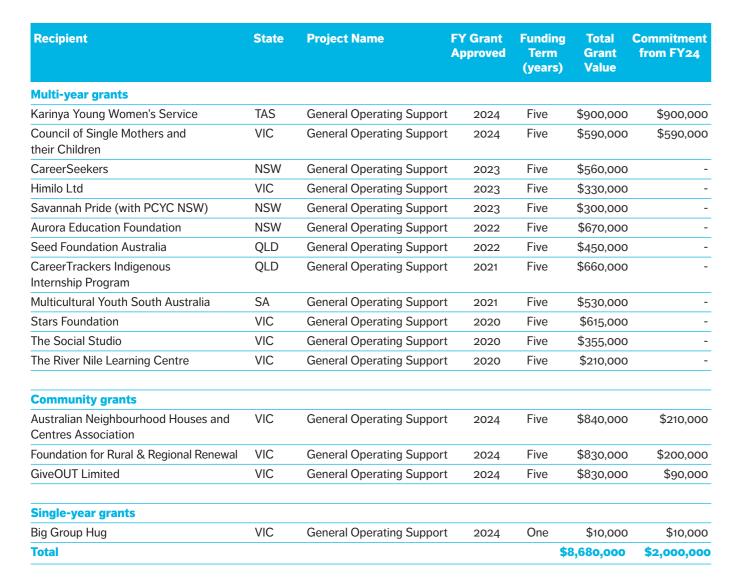

# Sidney Myer Fund Trustees' Grants

| Recipient                                               | State |                                                                                                          | Grant oproved | Funding<br>Term<br>(years) | Grant       | Commitment from FY24 |
|---------------------------------------------------------|-------|----------------------------------------------------------------------------------------------------------|---------------|----------------------------|-------------|----------------------|
| Multi-year grants                                       |       |                                                                                                          |               |                            |             |                      |
| The Myer Foundation                                     | VIC   | Additional climate action funding for<br>The Myer Foundation's Sustainability<br>& Environment Committee | 2024          | Five                       | \$5,000,000 | \$1,000,000          |
| The Myer Foundation                                     | VIC   | Additional funding for The Myer<br>Foundation's Mental Health Committee                                  | 2024          | Five                       | \$2,750,000 | \$550,000            |
| A New Approach                                          | ACT   | General Operating Support                                                                                | 2024          | Five                       | \$1,000,000 | \$1,000,000          |
| Amplify: Apollo Research Ltd                            | NSW   | General Operating Support                                                                                | 2024          | Three                      | \$650,000   | \$650,000            |
| Environmental Defenders Office                          | NSW   | General Operating Support                                                                                | 2024          | Four                       | \$400,000   | \$400,000            |
| FareShare Australia Inc                                 | VIC   | General Operating Support                                                                                | 2024          | Four                       | \$400,000   | \$400,000            |
| Women's Environmental Leadership<br>Australia           | VIC   | General Operating Support                                                                                | 2024          | Three                      | \$200,000   | \$200,000            |
| 350 Australia                                           | VIC   | Our Islands, Our Home                                                                                    | 2024          | Three                      | \$100,000   | \$100,000            |
| Melbourne Holocaust Museum<br>Foundation                | VIC   | General Operating Support                                                                                | 2024          | Four                       | \$200,000   | \$50,000             |
| Sorrento Writers Festival                               | VIC   | General Operating Support                                                                                | 2024          | Two                        | \$50,000    | \$50,000             |
| Centre for Social Impact, University of New South Wales | NSW   | Social Impact Leadership Australia                                                                       | 2020          | Five                       | \$1,500,000 | \$300,000            |
| Zoos Victoria                                           | VIC   | Baillieu Myer Internship Program                                                                         | 2023          | Three                      | \$1,000,000 | -                    |
| Australian Council of Social Service                    | NSW   | General Operating Support                                                                                | 2023          | Three                      | \$400,000   | -                    |
| First Nations Clean Energy Network<br>(Original Power)  | VIC   | General Operating Support                                                                                | 2023          | Three                      | \$400,000   | -                    |
| Sydney Alliance                                         | NSW   | General Operating Support                                                                                | 2023          | Three                      | \$400,000   | -                    |
| BlakDance                                               | QLD   | General Operating Support                                                                                | 2023          | Four                       | \$350,000   | -                    |
| Polyglot Theatre                                        | VIC   | General Operating Support                                                                                | 2023          | Four                       | \$350,000   | -                    |
| Ilbijerri Theatre                                       | VIC   | General Operating Support                                                                                | 2023          | Four                       | \$350,000   | -                    |
| 4A Centre for Contemporary Asian Art                    | NSW   | General Operating Support                                                                                | 2023          | Four                       | \$350,000   | -                    |
| Documentary Australia                                   | NSW   | General Operating Support                                                                                | 2023          | Four                       | \$250,000   | -                    |
| Malthouse Theatre                                       | VIC   | Malthouse Outdoor Stage Programming                                                                      | g 2023        | Four                       | \$200,000   | -                    |
| Special Olympics Australia                              | NSW   | General Operating Support                                                                                | 2023          | Four                       | \$200,000   | -                    |
| Victorian YMCA Youth & Community Services               | VIC   | Choose Your Career Program                                                                               | 2022          | Three                      | \$300,000   | -                    |
| Climateworks Centre                                     | VIC   | General Operating Support                                                                                | 2022          | Three                      | \$300,000   | -                    |
| Cool Australia                                          | VIC   | General Operating Support                                                                                | 2022          | Three                      | \$300,000   | -                    |
| GiveOUT                                                 | VIC   | General Operating Support                                                                                | 2022          | Three                      | \$240,000   | -                    |
| Good Cycles                                             | VIC   | Good Deliveries                                                                                          | 2022          | Two                        | \$200,000   | -                    |
| Artists for Kids' Culture                               | VIC   | General Operating Support                                                                                | 2022          | Three                      | \$150,000   | -                    |
| Kilfinan Australia                                      | VIC   | General Operating Support                                                                                | 2022          | Three                      | \$150,000   | -                    |
| The Pinnacle Foundation                                 | NSW   | General Operating Support                                                                                | 2022          | Three                      | \$120,000   | -                    |
| Equality Australia                                      | NSW   | General Operating Support                                                                                | 2022          | Three                      | \$120,000   | -                    |
| Minus18                                                 | VIC   | General Operating Support                                                                                | 2022          | Three                      | \$120,000   | -                    |
| Philanthropy Australia                                  | VIC   | Champion's Grant                                                                                         | 2022          | Three                      | \$75,000    | -                    |
| BackTrack Youth Works                                   | NSW   | General Operating Support                                                                                | 2021          | Four                       | \$400,000   | -                    |
| The One Box                                             | VIC   | General Operating Support                                                                                | 2021          | Four                       | \$300,000   | -                    |
| Total                                                   |       |                                                                                                          |               | \$1                        | 19,275,000  | \$4,700,000          |