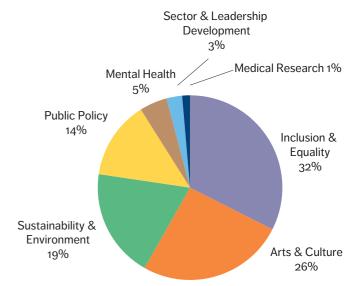

owships | \$360,000            |
| Sidney Myer Performing Arts Awards  | \$175,000            |
| Merlyn Myer Fund                    | \$75,000             |
| Total                               | \$11,443,000         |

### The Myer Foundation & Sidney Myer Fund Combined Reporting

| Combined Total Commitments* Since Inception        | \$334,658,584 |
|----------------------------------------------------|---------------|
| Combined FY24 Commitments                          | \$16,119,600  |
| Adjustment for FY24 SMF to TMF transfer            | -\$1,550,000  |
| The Myer Foundation's Total FY24 Grant Commitments | \$6,226,600   |
| Sidney Myer Fund's Total FY24<br>Grant Commitments | \$11,443,000  |

<sup>\*</sup> not adjusted to present day values.

### **FY24 Funding By Focus Area**