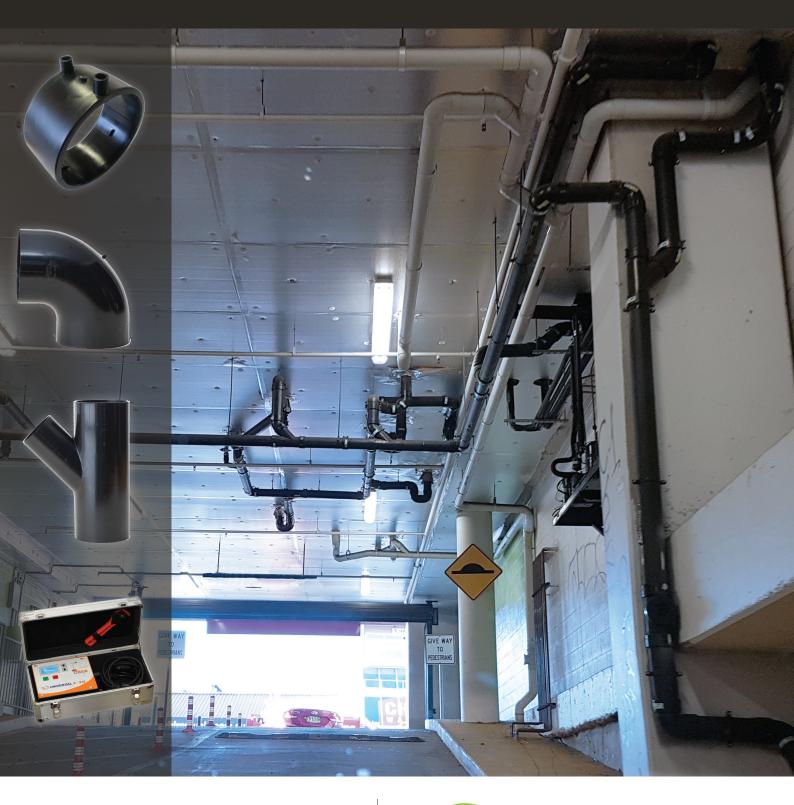

### **Product Range**

Our sizes range from 50 – 315mm and include HDPE drainpipe in 5 metre lengths, welding sleeves, swept bends, 88.50 branches, Y-branches, reducers (LIT), screwed access tees (IO), junctions, 4 way risers, ring seal sockets, expansion sockets, stop ends & caps, silt traps, floor grates, adaptors to other materials, floor waste gully traps (DT), palazzi traps & threaded adaptors. Drainage welders are also available for purchase or hire.

#### Advantages:

- Complete size range of swept bends
- Auto electrofusion jointing technology
- Quality European manufacturer
- Self cleaning bore surface
- Resistance to temperatures up to 100°C
- Suitable for poor ground conditions
- Resistance to UV rays
- Lightweight for easy transportation
- No toxic gas emissions in presence of fire
- Environmentally friendly fully recyclable

### **Suitable Applications:**

- Syphonic Roof Drainage
- Sewer Rehabilitation
- Green Star rated building sites
- High watertable conditions
- External sewer & vents
- Highly reactive soils
- Aggressive fluids in laboratories & corrosive waste
- In-slab plumbing/post tensioned concrete slabs
- Trade waste Commercial kitchens, hospitals & Industrial processing plants