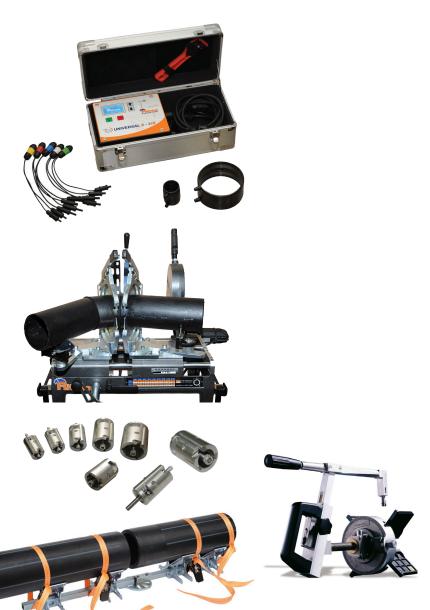

## **EQUIPMENT** HIRE AND SALES

Matrix Piping Systems not only offers complete polyethylene piping systems but the tooling & equipment required to put it all together. Electrofusion & Butt Welding machines along with rotary pipe scrapers, clamping equipment and more are available for purchase or hire.

### **Drainage Electrofusion Welders**

- Ritmo European quality
- Auto recognition of fittings
- Memory with 350 welding reports
- Self-compensation of the current supplied (according to the ambient temperature)
- Firmware upgradable via USB

#### **Drainage Butt Welders**

- Extractable heating plate
- Safety microswitches on milling cutter
- Spring-loaded pressure-regulating device
- Rapid-lock clamps
- Tip-up metal frame on wheels

#### Accessories

- ALIGNER ECO 63 180 is an essential and professional tool for the alignment and support of pipes during electrofusion from Ø 63 mm to 180 mm.
- Pipe Scrapers RTC 160 315 for fast and accurate preparation, options from 20-1200mm.
- Pipe Rollers
- Turbo Scrapers