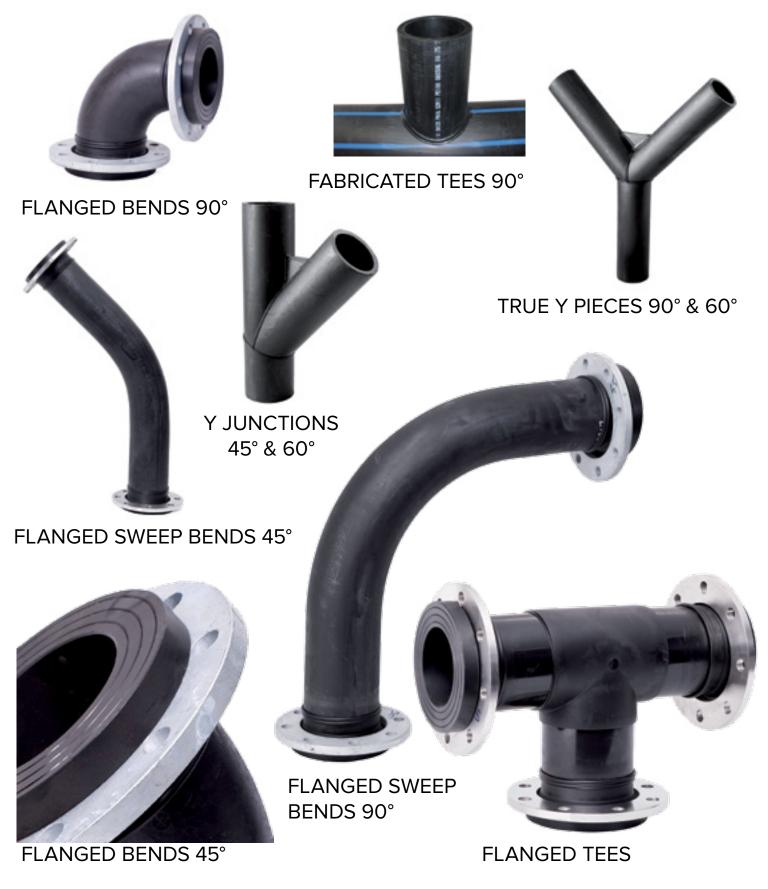

## Fabricated Fittings/Manifolds

Matrix Piping Systems have a prefabrication workshop which specialises in fabricating PE Pipe & Sheet. We make to order: manifolds, pipe spools, flanged bends & tees, offsets and reducing tees, all to your specifications.

## CUSTOM MACHINED FITTINGS

THREADED PIPES

OFFSETS

HEADER MANIFOLDS

Matrix Piping Systems have a prefabrication workshop which specialises in fabricating PE Pipe & Sheet. We make to order: manifolds, pipe spools, flanged bends & tees, offsets and reducing tees, all to your specifications.