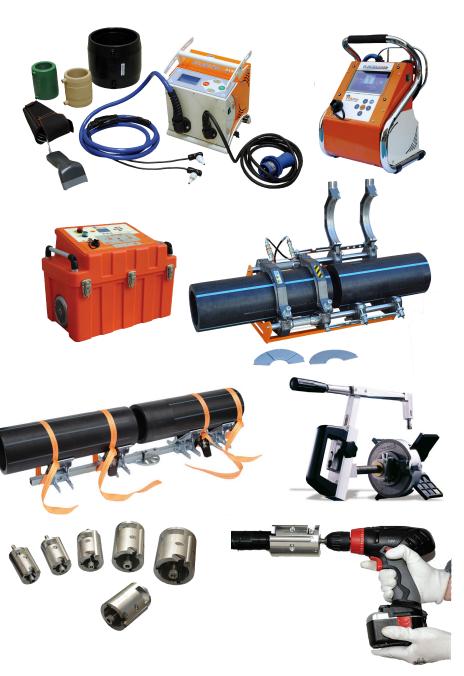

## **EQUIPMENT** HIRE AND SALES

Matrix Piping Systems not only offers complete polyethylene piping systems but the tooling & equipment required to put it all together. Electrofusion & Butt Welding machines along with rotary pipe scrapers, clamping equipment and more are available for purchase or hire.

#### **Electrofusion Welders**

- Ritmo European quality
- Laser barcode recognition
- Weld data logging
- Universal pin adaptors

#### **Semi-Automatic Butt Welders**

- Consistent results
- Automatic drag pressure measurement
- Complete weld data logging, downloadable in pdf format

#### Accessories

- ALIGNER ECO 63 180 is an essential and professional tool for the alignment and support of pipes during electrofusion from Ø 63 mm to 180 mm.
- Pipe Scrapers RTC 160 315 for fast and accurate preparation, options from 20-1200mm.
- Pipe Rollers
- Turbo Scrapers