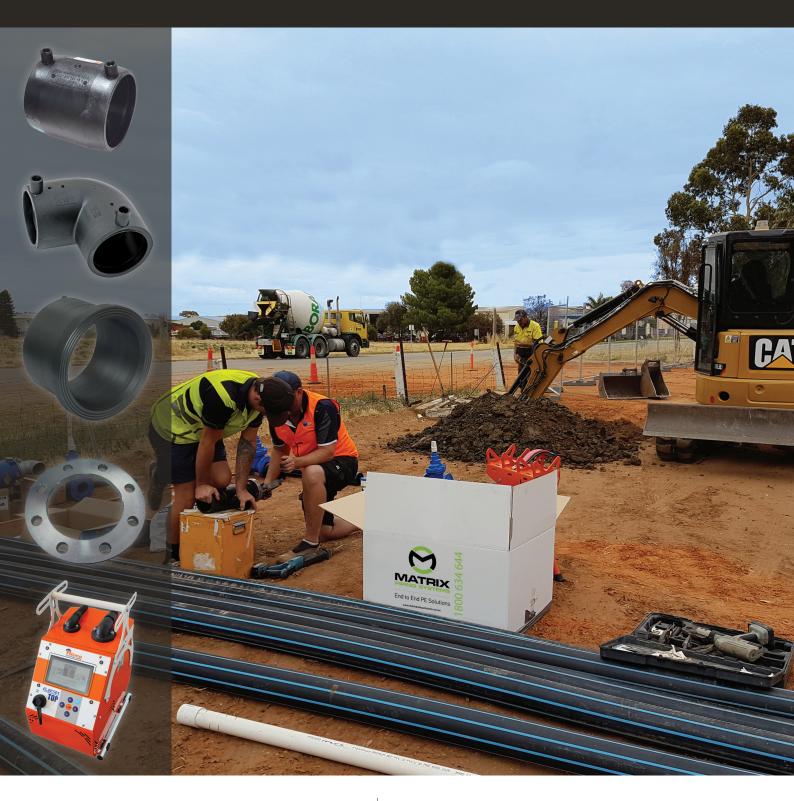

## **Pressure Electrofusion**

Our High Pressure Electrofusion system provides a smart, fast and effective solution for onsite installations. Suitable for gas, fire service, potable water & treated effluent, this system covers a wide range of applications.

#### **Product Range**

Our sizes range from 25 – 900mm including sockets, elbows, tees, reducers, branch saddles and tapping saddles for live connections. Pipe is available in 6 & 12 meter lengths and coils in the smaller bore sizes. Electrofusion welders are also available for purchase or hire.

## **EQUIPMENT** HIRE AND SALES

Matrix Piping Systems not only offers complete polyethylene piping systems but the tooling & equipment required to put it all together. Electrofusion & Butt Welding machines along with rotary pipe scrapers, clamping equipment and more are available for purchase or hire.