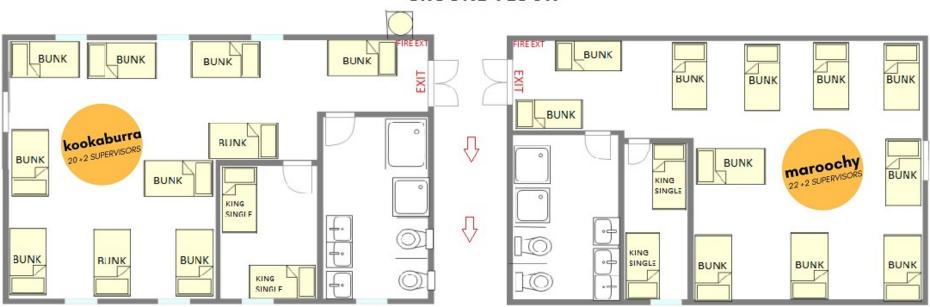

### PROUD BUILDING

#### **TOP FLOOR**

To Emergency Assembly Area <</p>

#### **GROUND FLOOR**