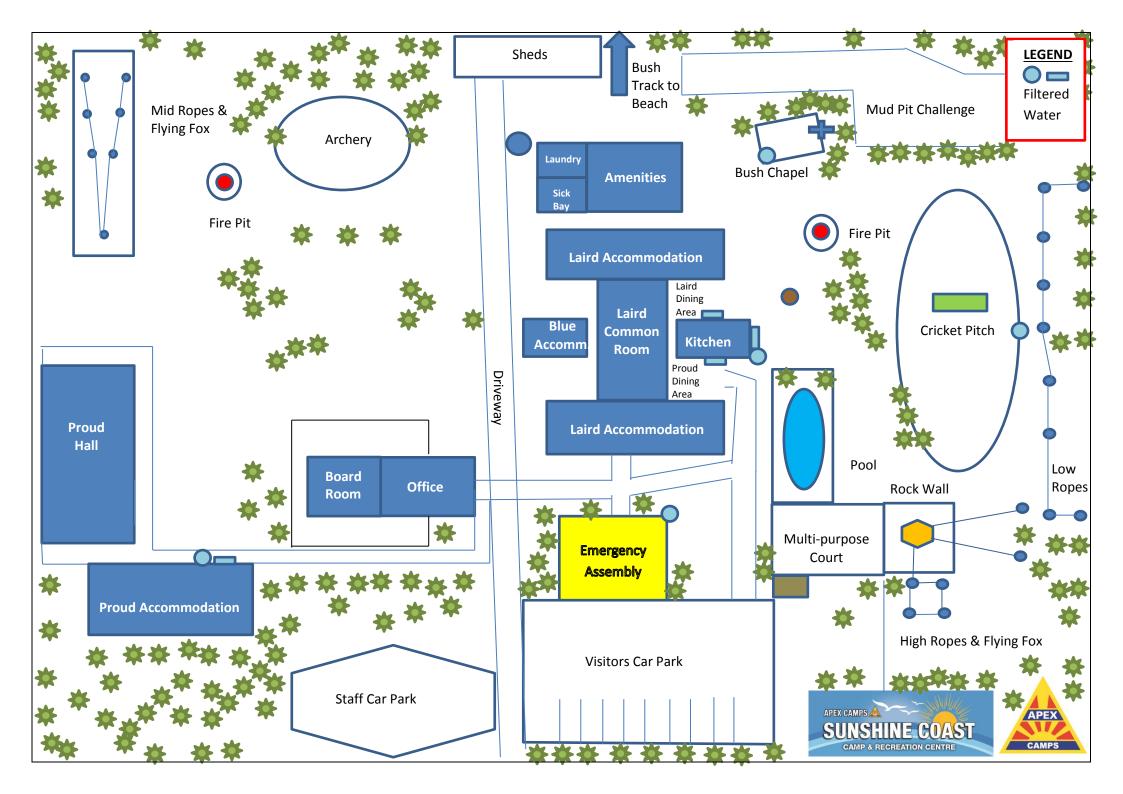

### PROUD BUILDING

#### **TOP FLOOR**

To Emergency Assembly Area <</p>

#### **GROUND FLOOR**