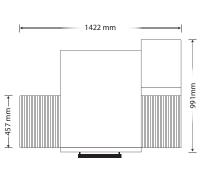

#### **OPTIONAL FEATURES**

- Split belt
- Flexible gas hose with quick disconnect

| DIMENSIONS                                                                                                              |                  |  |  |
|-------------------------------------------------------------------------------------------------------------------------|------------------|--|--|
| 1422W x 991D x 1067H mm (single deck)<br>1422W x 991D x 1511H mm (double deck)<br>1422W x 991D x 1575H mm (triple deck) |                  |  |  |
| Clearance: Rear:152mm                                                                                                   | Right side:610mm |  |  |