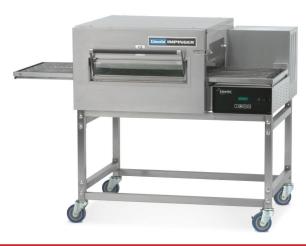

Impinger II 1100 series is a self-contained conveyorised gas or electric Impinger oven that is stackable up to three high and designed for small to medium outputs requiring high output with minimal labour.

Comes with an exclusive lift off door for removing the conveyor and air distribution fingers from the front of the unit for easy cleaning in tight spaces.

The digital control panel makes it simple to adjust speed and temperature.

#### STANDARD FEATURES

- FastBake™ technology
- Stackable up to three oven cavities high
- 18" (457mm) wide, 56" (1422mm) long conveyor belt with product stop
- 28" (711mm) baking chamber
- Temperature adjustable from 121°C to 302°C
- · Conveyor speed is adjustable from one minute to thirty minutes cooking time
- Front-loading access door with cool handle
- Direct conveyor drive is powered by an AC motor
- Stainless Steel top, front and sides
- · Oven start-up/check-out by service agent included in price
- · Includes stand with castors
- Oven is reversible via a switch at the rear of the oven
- · Exclusive lift off door improved cleaning in tight spaces