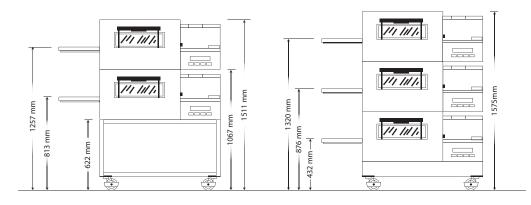

#### **OPTIONAL FEATURES**

- Split belt
- Flexible gas hose with quick disconnect

| DIMENSIONS                                                                                                              |                  |  |  |
|-------------------------------------------------------------------------------------------------------------------------|------------------|--|--|
| 1422W x 991D x 1067H mm (single deck)<br>1422W x 991D x 1511H mm (double deck)<br>1422W x 991D x 1575H mm (triple deck) |                  |  |  |
| Clearance: Rear:152mm                                                                                                   | Right side:610mm |  |  |