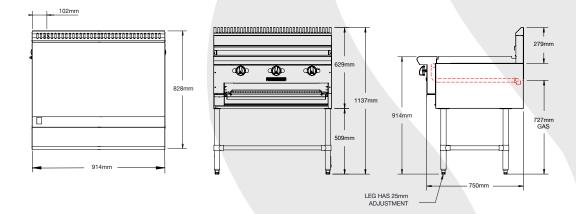

#### **TECHNICAL DATA:**

Dimensions (W x D x H): 914 x 828 x 629 (1137)\*

Total Weight: 129 Kg

914mm wide, 19mm thick Griddle:

48MJ/Hr Griddle plate

| GAS DETAILS             | Natural<br>Gas (NG) | Universal<br>LP Gas (ULPG) |
|-------------------------|---------------------|----------------------------|
| Minimum Supply Pressure | 1.13 kPa            | 2.75 kPa                   |
| Operating Pressure      | 1.0 kPa             | 2.49 kPa                   |
| Total Gas Supply        | 48MJ/Hr             | 45MJ/Hr                    |

3/4" BSP connection

NOTE: It is the responsibility of the installing gas plumber

to ensure correct supply and connection sustaining appropriate pressure when all appliances are full on.

#### **OPTIONAL EXTRAS:**

- 102mm adjustable legs
- Equipment stand
- Castor kits

Due to continuous product research and development, the information contained herein is subject to change without notice.