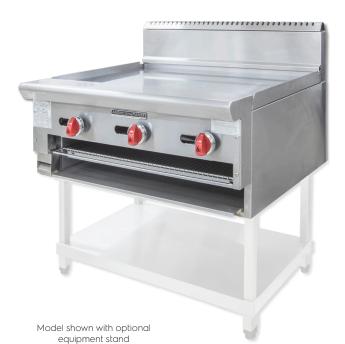

## COMBINATION GRIDDLE & SALAMANDER

**PROJECT ITEM** QUANTITY DATE

The Combination Griddle & Salamander Series is designed for heavy duty use and performance. All the latest technology is incorporated to provide the best value for money.

### **FEATURES & BENEFITS:**

- Highly polished 19mm thick griddle plate over salamander
- Stainless Steel exterior on front and sides
- Compact design for countertop use or with an optional stand
- 15 MJ/hr Radiant style burner with heat deflector every 305mm
- Removable full width drip pan under salamander and grease drawer for griddle
- Combination griddle burner Piezo ignition with pilot

#### **OPTIONAL EXTRAS:**

- 102mm adjustable legs
- Equipment stand
- Castor kits

Due to continuous product research and development, the information contained herein is subject to change without notice.