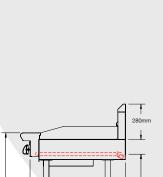

\*Height on optional stand

NOTE: It is the responsibility of the installing gas plumber to ensure correct supply and connection sustaining appropriate pressure when all appliances are full on.

750mm

744mm GAS

#### **FEATURES & BENEFITS:**

- Highly polished 19mm steel griddle plate, 533mm cooking depth
- Stainless steel front and sides
- Compact design for countertop use or with an optional stand

914mm

LEG HAS 25mm