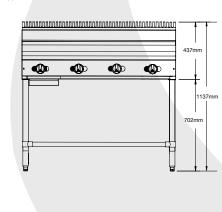

## **TECHNICAL DATA:**

| Dimensions (W x D x H): | 1219 x 828 x 437 (1137)*                         |
|-------------------------|--------------------------------------------------|
| Total Weight:           | 199 Kg                                           |
| Griddle:                | 1219mm wide, 19mm thick<br>84MJ/Hr Griddle Plate |

\*Height on optional stand

NOTE: It is the responsibility of the installing gas plumber to ensure correct supply and connection sustaining appropriate pressure when all appliances are full on.

750mm

744mm GAS