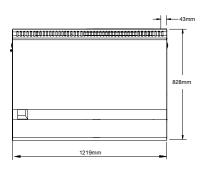

## **TECHNICAL DATA:**

| Dimensions (W x D x H): | 1219 x 828 x 437 (1137)*                         |
|-------------------------|--------------------------------------------------|
| Total Weight:           | 199 Kg                                           |
| Griddle:                | 1219mm wide, 19mm thick<br>84MJ/Hr Griddle Plate |

\*Height on optional stand

NOTE: It is the responsibility of the installing gas plumber to ensure correct supply and connection sustaining appropriate pressure when all appliances are full on.

750mm

744mm GAS