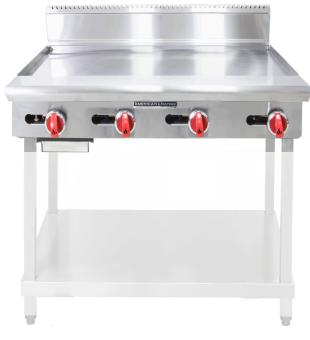

Model shown with optional equipment stand

# AARMG.48 GRIDDLES

#### PROJECT

| ITEM     |  |
|----------|--|
| QUANTITY |  |
| DATE     |  |

The Griddle Series is designed for heavy duty use and performance. All the latest technology is incorporated to provide the best value for money.

Quality, dependability and customer satisfaction make American Range the ultimate choice.