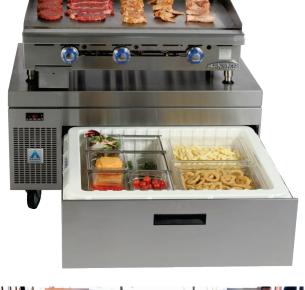

## ADANDE in the Cookline

### **Applications**

- Bulk storage at point of use
- Chef base plus a standard heat shield
- Robust equipment drawers
- In-range cassette drawer
- Holds set point in hot kitchens
- Matchbox units are also available

#### **Operational Benefits**

- Flexibility: works as a fridge or freezer
- Blast chiller option also available
- Reliable: amazing temperature stability
- Green: extremely energy efficient
- Cuts food wastage:
  - » Food does not dehydrate
  - » No freezer burn
  - » No condensation on the food
- Ergonomically efficient
- Minimal maintenance costs
- Quick and easy to clean
- Robust and reliable