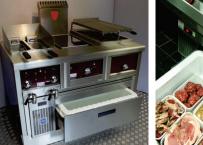

## ADANDE in the Cookline

### **Applications**

- Bulk storage at point of use
- Chef base plus a standard heat shield
- Robust equipment drawers
- In-range cassette drawer
- Holds set point in hot kitchens
- Matchbox units are also available

#### **Operational Benefits**

- Flexibility: works as a fridge or freezer
- Blast chiller option also available
- Reliable: amazing temperature stability
- Green: extremely energy efficient
- Cuts food wastage:
  - » Food does not dehydrate
  - » No freezer burn
  - » No condensation on the food
- Ergonomically efficient
- Minimal maintenance costs
- Quick and easy to clean
- Robust and reliable