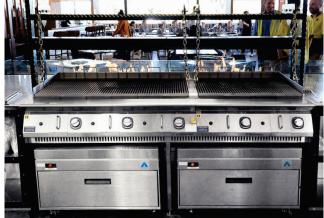

## ADANDE in the Cookline

### **Applications**

- Bulk storage at point of use
- Chef base plus a standard heat shield
- Robust equipment drawers
- In-range cassette drawer
- Holds set point in hot kitchens
- Matchbox units are also available