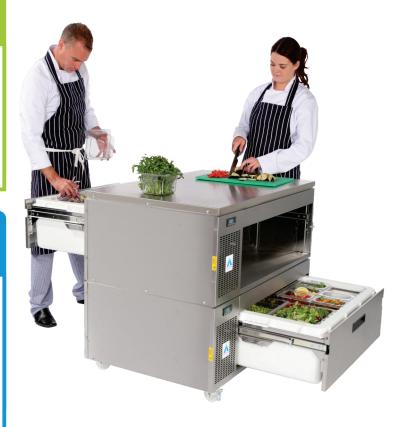

## ADANDE Matchbox Drawers

Pass-through (Matchbox) units provide access to stored ingredients from both sides of an island unit - an ergonomic solution for commercial kitchens where space is limited.

## **Applications**

- Access from both sides
- Central island bulk storage
- High productivity prep station
- Perfect for small cramped kitchens
- Flexible pass solution