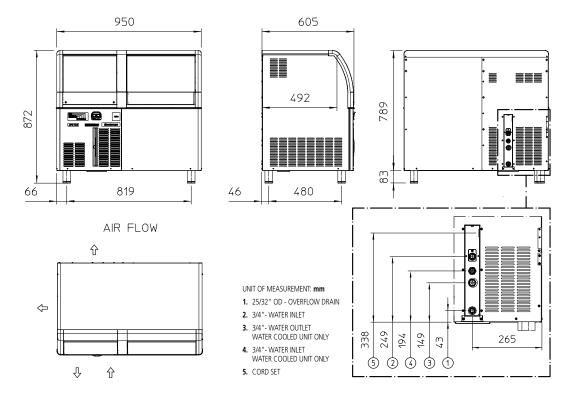

#### Dimensions

Width: 950mm Depth 605mm

Height: 872mm (including legs)

Nett weight: 66kg Packed weight: 77kg

#### Installation distance from wall

Rear 100mm Sides 50mm

Operating requirement air temperature 10-43°C

#### Water connection requirements

Cold water: 5-38°C
Pressure: 100-500kPa
Water outlet connection: ؾ"

Important Notice:

Models and specifications are subject to change without notice. This spec sheet is meant for commercial purpose only. For technical documentation please refer to our service manuals.