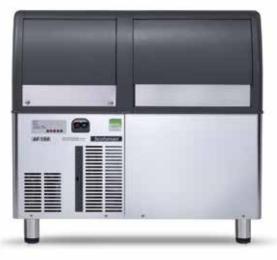

## AF Series Self Contained Flake Ice Machine – up to 112kg **AF 124 AS** Flake Ice – residual water content 25%

residual water content 25%

Note: Ice production rate is measured with the water temperature at 10°C and an ambient temperature of 21°C.

- Up to 112kg daily production rate
- 40kg storage bin capacity
- Air cooled version
- Stainless steel auger and freezing cylinder evaporator
- Water in / ice out concept limits excess energy, water and time wastage
- Agion Technology resists the growth of microbes and the development of unpleasant odours
- Simple, reliable electromechanic controls
- Clean alert indicator to clean filter
- Resistant stainless steel exterior
- Easy access front condenser air filter
- External indicator lights to show operation status
- Includes removable air filter, ice scoop, water and drain hose

# AF Series Self Contained Flake Ice Machine – up to 112kg

### **AF 124 AS**