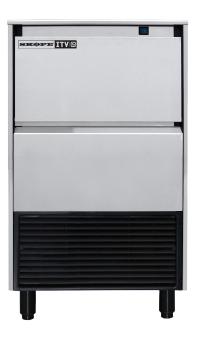

# NG45 A R290 Self-Contained Ice Cube Maker

Features

- 52kg ice cube production in 24 hours
  - Produces pure and clear, solid ice cubes
- Perfectly separated and consistent in size
- 20kg ice storage capacity
- Easy access external operational switches
- Strong solid AISI 304 stainless steel box-type frame
- Easy servicing without disassembling the whole machine
- Patented robust folding door with noise reduction system
- Flexible nozzle spray system to reduce build up of limescale
- Front and rear ventilation system allows machine to be built-in (ventilation clearances required)
- Cleaning switch allows circulation of water with descaling product (calklin or similar)
- Tropical T Class compressors suitable for use in environments up to 43°C ambient
- ITV designed motor pump, no seals to avoid deterioration
- R290 Natural Refrigerant with very low global warming impact which also reduces energy consumption
- 2 year warranty