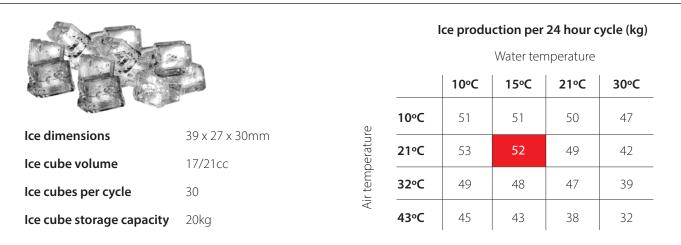

# NG45 A R290 Self-Contained Ice Cube Maker

Features

- 52kg ice cube production in 24 hours
  - Produces pure and clear, solid ice cubes
- Perfectly separated and consistent in size
- 20kg ice storage capacity
- Easy access external operational switches
- Strong solid AISI 304 stainless steel box-type frame
- Easy servicing without disassembling the whole machine
- Patented robust folding door with noise reduction system
- Flexible nozzle spray system to reduce build up of limescale
- Front and rear ventilation system allows machine to be built-in (ventilation clearances required)
- Cleaning switch allows circulation of water with descaling product (calklin or similar)
- Tropical T Class compressors suitable for use in environments up to 43°C ambient
- ITV designed motor pump, no seals to avoid deterioration
- R290 Natural Refrigerant with very low global warming impact which also reduces energy consumption
- 2 year warranty

## **Machine Specifications**

**Ice Specifications** 

Electrical Safety & EMC Regulatory Compliance Mark

2 Year Warranty Protection Parts & Labour