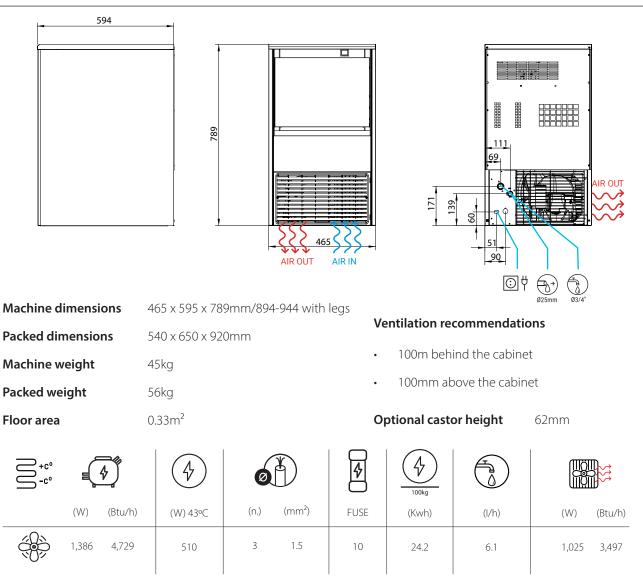

# NG45 A R290 Self-Contained Ice Cube Maker

Features

- 52kg ice cube production in 24 hours
  - Produces pure and clear, solid ice cubes
- Perfectly separated and consistent in size
- 20kg ice storage capacity
- Easy access external operational switches
- Strong solid AISI 304 stainless steel box-type frame
- Easy servicing without disassembling the whole machine
- Patented robust folding door with noise reduction system
- Flexible nozzle spray system to reduce build up of limescale
- Front and rear ventilation system allows machine to be built-in (ventilation clearances required)
- Cleaning switch allows circulation of water with descaling product (calklin or similar)
- Tropical T Class compressors suitable for use in environments up to 43°C ambient
- ITV designed motor pump, no seals to avoid deterioration
- R290 Natural Refrigerant with very low global warming impact which also reduces energy consumption
- 2 year warranty

## **Machine Specifications**

**Ice Specifications** 

Electrical Safety & EMC Regulatory Compliance Mark

2 Year Warranty Protection Parts & Labour