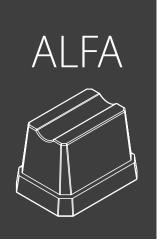

# NG80 A R290 Self-Contained Ice Cube Maker

#### Features

|    | 80kg ice cube production in 24 hours                                                    |
|----|-----------------------------------------------------------------------------------------|
|    | Produces pure and clear, solid ice cubes                                                |
|    | Perfectly separated and consistent in size                                              |
|    | 35kg ice storage capacity                                                               |
|    | Easy access external operational switches                                               |
| ·  | Strong solid AISI 304 stainless steel box-type frame                                    |
| ·  | Easy servicing without disassembling the whole machine                                  |
|    | Patented robust folding door with noise reduction system                                |
|    | Flexible nozzle spray system to reduce build up of limescale                            |
|    | Front and rear ventilation system allows machine to be built-in (ventilation            |
|    | clearances required)                                                                    |
|    | Cleaning switch allows circulation of water with descaling product (calklin or similar) |
| U. | Tropical T Class compressors suitable for use in environments up to 43°C ambient        |
|    | ITV designed motor pump, no seals to avoid deterioration                                |
| •  | R290 Natural Refrigerant with very low global warming impact which also reduces         |