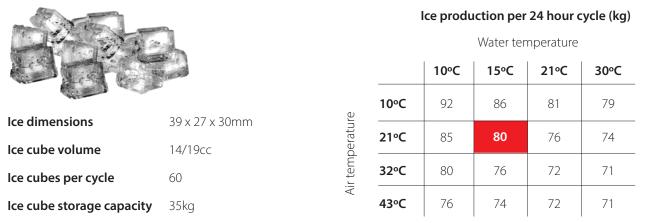

# NG80 A R290 Self-Contained Ice Cube Maker

#### Features

|    | 80kg ice cube production in 24 hours                                                    |
|----|-----------------------------------------------------------------------------------------|
|    | Produces pure and clear, solid ice cubes                                                |
|    | Perfectly separated and consistent in size                                              |
|    | 35kg ice storage capacity                                                               |
|    | Easy access external operational switches                                               |
| ·  | Strong solid AISI 304 stainless steel box-type frame                                    |
| ·  | Easy servicing without disassembling the whole machine                                  |
|    | Patented robust folding door with noise reduction system                                |
|    | Flexible nozzle spray system to reduce build up of limescale                            |
|    | Front and rear ventilation system allows machine to be built-in (ventilation            |
|    | clearances required)                                                                    |
|    | Cleaning switch allows circulation of water with descaling product (calklin or similar) |
| U. | Tropical T Class compressors suitable for use in environments up to 43°C ambient        |
|    | ITV designed motor pump, no seals to avoid deterioration                                |
| •  | R290 Natural Refrigerant with very low global warming impact which also reduces         |