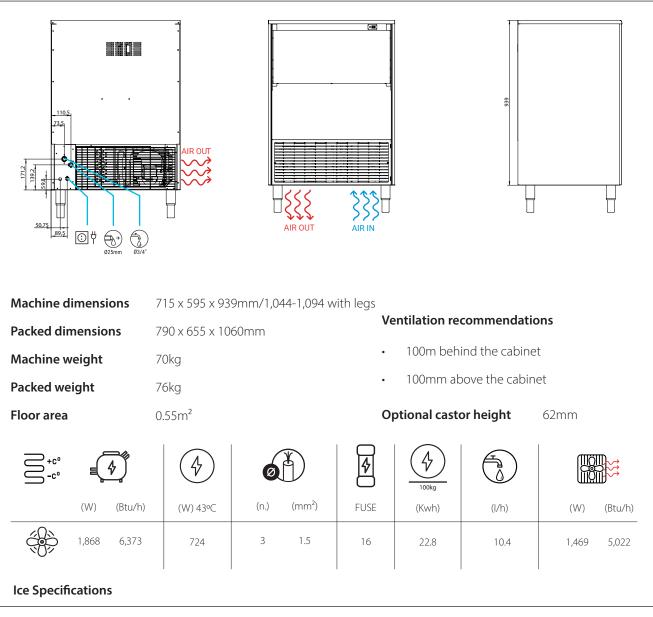

# NG80 A R290 Self-Contained Ice Cube Maker

#### Features

|    | 80kg ice cube production in 24 hours                                                    |
|----|-----------------------------------------------------------------------------------------|
|    | Produces pure and clear, solid ice cubes                                                |
|    | Perfectly separated and consistent in size                                              |
|    | 35kg ice storage capacity                                                               |
|    | Easy access external operational switches                                               |
| ·  | Strong solid AISI 304 stainless steel box-type frame                                    |
| ·  | Easy servicing without disassembling the whole machine                                  |
|    | Patented robust folding door with noise reduction system                                |
|    | Flexible nozzle spray system to reduce build up of limescale                            |
|    | Front and rear ventilation system allows machine to be built-in (ventilation            |
|    | clearances required)                                                                    |
|    | Cleaning switch allows circulation of water with descaling product (calklin or similar) |
| U. | Tropical T Class compressors suitable for use in environments up to 43°C ambient        |
|    | ITV designed motor pump, no seals to avoid deterioration                                |
| •  | R290 Natural Refrigerant with very low global warming impact which also reduces         |