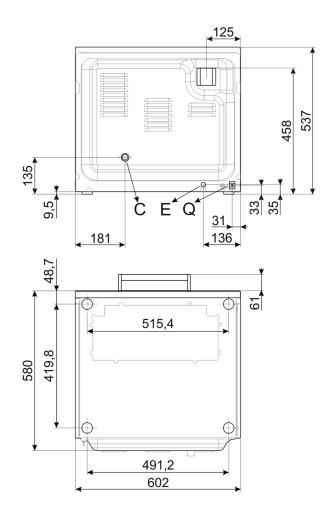

## **TECHNICAL SPECIFICATIONS**

| D: .              | 1 1 | /A /    |
|-------------------|-----|---------|
| <b>Dimensions</b> | mm) | (WxDxH) |
|                   |     |         |

Trays (mm)

Tray capacity

Distance between trays (mm)

Control type

Door/hood structure

Temperature range (°C)

Timer

Power rating & electrical connection

#### 602x584x537

435x320

4

80

Manual

Stainless steel

50 - 250°C

1 - 60min + manual

230V~/13A/3.0kW/50-60Hz

- Q MORSETTO EQUIPOTENZIALE EARTH TERMINAL
- E CAVO ALIMENTAZIONE ELETTRICA ELECTRICITY SUPPLY CABLE
- C TUBO DI CARICO (solo su alcuni modelli) FILLER HOSE (on some models only)