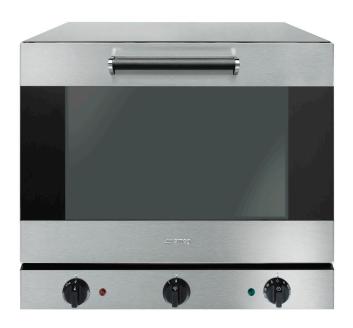

# ALFA43GH

#### **HUMIDIFIED** CONVECTION OVEN WITH GRILL - 15 AMP

**4 Trays** 435x320mm

## **PRODUCT FEATURES**

- Compact and functional design, robust stainless steel construction
- Enamelled oven cavity
- Manual electromechanical controls, extremely simple and reliable
- Excellent baking uniformity across all trays, perfect heat distribution in all conditions of use
- Excellent internal visibility, due to the large glass and powerful inner light
- Double glass door, with internal glass removable for cleaning
- Manual humidifier, through a plumbed water system connection.
- Grill function
- 2 flat aluminium trays (model 3820) and 2 flat chrome grids (model 3729) included
- 15A plug
- Dimensions (mm) (WxDxH): 602x584x537
- 24 months parts and labour warranty