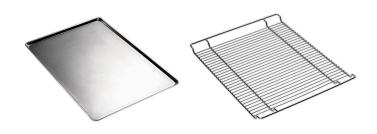

ment in the most efficient and high-performing way.

## **PRODUCT FEATURES**

- Compact and functional design, robust stainless steel construction
- Enamelled oven cavity
- Manual electromechanical controls, extremely simple and reliable
- Excellent baking uniformity across all trays, perfect heat distribution in all conditions of use
- Excellent internal visibility, due to the large glass and powerful inner light
- Double glass door, with internal glass removable for cleaning
- Manual humidifier, through a plumbed water system connection.
- Grill function
- 2 flat aluminium trays (model 3820) and 2 flat chrome grids (model 3729) included
- 15A plug
- Dimensions (mm) (WxDxH): 602x584x537
- 24 months parts and labour warranty

#### 2 X FLAT ALUMINIUM TRAYS & 2 FLAT CHROME GRIDS (INCLUDED)



### **ACCESSORIES**

- TVL40 Stainless steel stand
- 3820 Aluminized steel tray
- 3729 Chrome grid
- 3780 Non-stick tray
- 3735 Undulated chrome grid
- 3755 Flat aluminium tray with holes





# ALFA43GH

# **HUMIDIFIED** CONVECTION OVEN WITH GRILL - 15 AMP

**4 Trays** 435x320mm

## **TECHNICAL SPECIFICATIONS**

| D: .              | 1 1 | /A /    |
|-------------------|-----|---------|
| <b>Dimensions</b> | mm) | (WxDxH) |
|                   |     |         |

Trays (mm)

Tray capacity

Distance between trays (mm)

Control type

Door/hood structure

Temperature range (°C)

Timer

Power rating & electrical connection

#### 602x584x537

435x320

4

80

Manual

Stainless steel

50 - 250°C

1 - 60min + manual

230V~/13A/3.0kW/50-60Hz





- Q MORSETTO EQUIPOTENZIALE EARTH TERMINAL
- E CAV