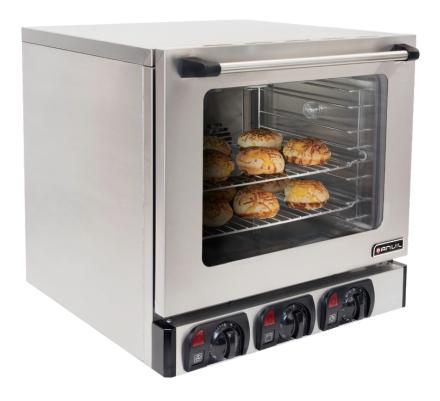

## CONVECTION OVEN WITH GRILL FUNCTION COA1004

- Stainless steel exterior and interior
- Rounded interior corners for easy cleaning
- Fan assisted and fitted with a custom designed baffle plate for excellent temperature distribution
- Interior lights
- Timer function included
- Operating temperature: 50°C 300°C
- Easily removable inner glass for cleaning
- Supplied with 4 chrome shelves
- Grill element ideal for browning and grilling
- Chamber dimensions: 470 x 330 x 350mm
- Runner space 40-70mm