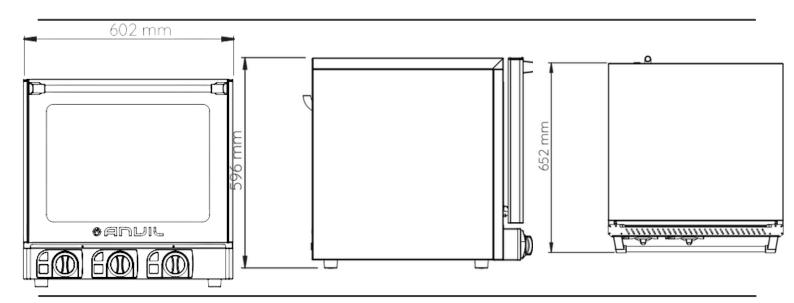

## **Specifications**

Voltage: 240V Weight: 34.2kg

Power: 2.4kW Origin: South Africa

Size: 602 x 652 x 596mm Warranty: 12 Months Warranty