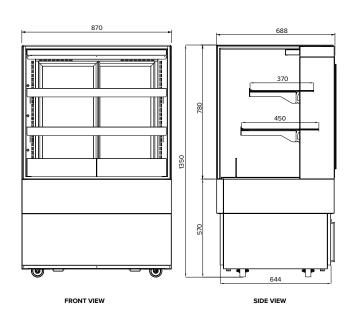

## **Specifications**

 Model
 AXR.FDFSSQ.09

 W x D x H (mm)
 870 x 688 x 1350

 Weight
 190kg

 Operation
 2°C - 5°C

 Refrigerant
 R134a

 Climate Class
 4

 Max Ambient
 35°C