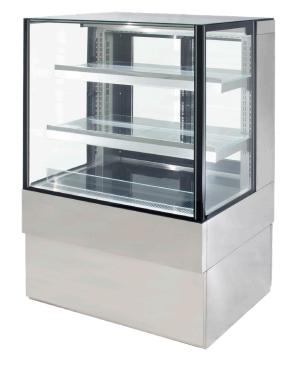

## Refrigerated Food Display Freestanding - Square

## **Product Information:**

- Specifically designed to display ready-to-serve cold foods
- Adjustable digital temperature control (from 2°C 5°C)
- Efficient LED lighting for increased product visibility
- Frameless glass construction (fully double glazed heated) for exceptional display
- Vertically integrated airflow system delivers cool air to each shelf from the left, right and top of the display – reducing potential for products to dry out
- · Removable shelves and base for ease of cleaning
- 3 tier (base and 2 adjustable shelves additional shelf available)
- Easily removable condenser filter for hassle free cleaning.
   No tools required
- · Sliding glass doors to rear
- · Protective coating on refrigeration coil to help prevent corrosion
- High quality components including highly efficient compressors and EC fans
- Supplied on castors for easy maneuverability and cleaning
- 1170mm & 1470mm wide models also available