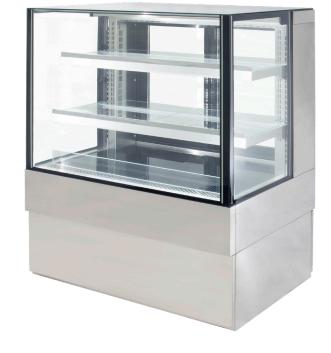

#### **Product Information:**

- Specifically designed to display ready-to-serve cold foods
- Adjustable digital temperature control (from 2°C 5°C)
- Efficient LED lighting for increased product visibility
- Frameless glass construction (fully double glazed heated) for exceptional display
- Vertically integrated airflow system delivers cool air to each shelf from the left, right and top of the display – reducing potential for products to dry out
- Removable shelves and base for ease of cleaning
- 3 tier (base and 2 adjustable shelves additional shelf available)
- Easily removable condenser filter for hassle free cleaning. No tools required
- Sliding glass doors to rear
- Protective coating on refrigeration coil to help prevent corrosion
- High quality components including highly efficient compressors
- Supplied on castors for easy maneuverability and cleaning
- 870mm & 1470mm wide models also available