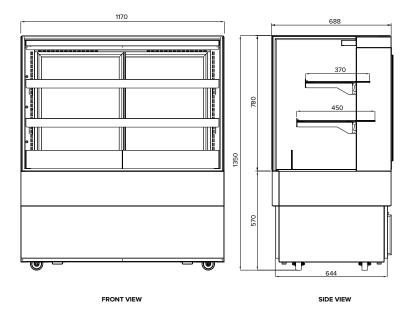

### **Specifications**

Model AXR.FDFSSQ.12 1170 x 688 x 1350 W x D x H (mm) Weight 220kg Operation 2°C - 5°C Refrigerant R134a

Climate Class Max Ambient 35°C Power

220 - 240V 10A plug & lead