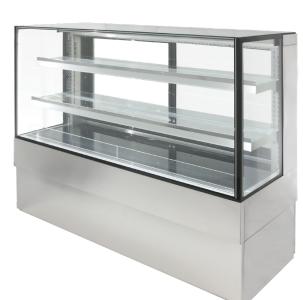

## Refrigerated Food Display Freestanding - Square

## **Product Information:**

- Specifically designed to display ready-to-serve cold foods
- Adjustable digital temperature control (from 2°C 5°C)
- Efficient LED lighting for increased product visibility
- Frameless glass construction (fully double glazed heated) for exceptional display
- Vertically integrated airflow system delivers cool air to each shelf from the left, right and top of the display – reducing potential for products to dry out
- Removable shelves and base for ease of cleaning
- 3 tier (base and 2 adjustable shelves additional shelf available)
- Easily removable condenser filter for hassle free cleaning. No tools required
- Sliding glass doors to rear
- Protective coating on refrigeration coil to help prevent corrosion
- High quality components including highly efficient compressors
- Supplied on castors for easy maneuverability and cleaning
- 870mm & 1170mm wide models also available