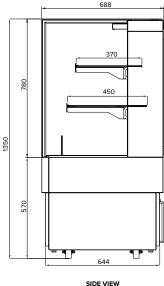

## **Specifications**

Power

Model AXR.FDFSSQ.15 W x D x H (mm) 1470 x 688 x 1350 280kg Weight 2°C - 5°C Operation Refrigerant R134a Climate Class Max Ambient 35°C 220 - 240V 10A plug & lead

FRONT VIEW

www.stoddart.com.au www.stoddart.co.nz