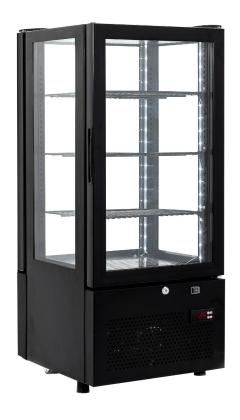

## Refrigerated Merchandiser Countertop - Pass Through

## **Product Information:**

- Specifically designed to provide an attractive ready-to-serve cold counter-top drink display in a compact footprint
- Adjustable digital temperature control (from 2°C 12°C)
- Fan forced airflow delivering cool air to the entire refrigerator
- Environmentally friendly R600a Hydrocarbon refrigerant
- Efficient LED lighting for increased product visibility
- Double glazed glass on front and sides for exceptional display and minimal condensation
- Cyclopentane polyurethane insulation enhancing performance and efficiency
- · Three adjustable shelves for flexibility
- · Removable shelves for ease of cleaning
- · Self-closing door with lock fitted as standard
- Supplied on adjustable feet