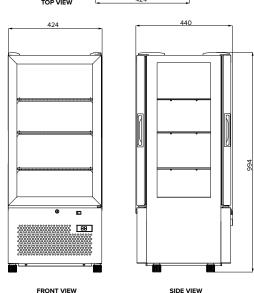

## **Specifications**

Model AXR.MECT.1P.0994 W x D x H (mm) 424 x 440 x 994

 Weight
 48kg

 Capacity
 83 Litres

 Operation
 2°C - 12°C

 Refrigerant
 R600a

 Max Ambient
 28°C

 Power
 220 - 240V