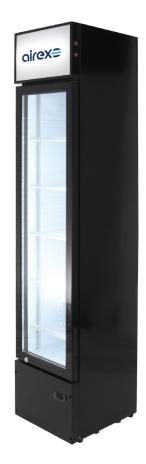

## Refrigerated Merchandiser Upright - Slimline

## **Product Information:**

- Specifically designed to provide an attractive ready-to-serve cold drink display in a compact footprint
- Adjustable mechanical temperature control (0°C 10°C)
- Fan assisted airflow delivering cool air to the entire refrigerator
- Environmentally friendly R600a Hydrocarbon refrigerant
- Efficient LED lighting for increased product visibility
- · Back-lit LED light-box for advertising
- Double glazed glass door for exceptional display and minimal condensation
- Electrostatic finish to aid in the prevention of finger print marks and smudges
- Cyclopentane polyurethane insulation enhancing performance and efficiency
- 5 adjustable shelves for flexibility with each shelf allowing 240mm usable space when evenly set
- · Removable shelves for ease of cleaning
- Self-closing door with lock fitted as standard
- Supplied on adjustable feet