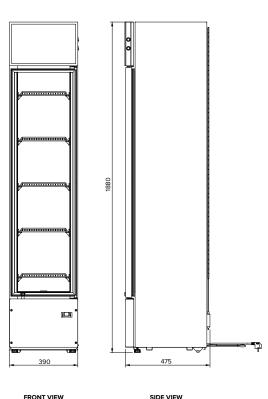

## **Specifications**

 Model
 AXR.MEUR.SL

 W x D x H (mm)
 390 x 475 x 1880

 
 Weight
 60kg

 Capacity
 160 Litres

 Operation
 0°C - 10°C

 Refrigerant
 R600a

 Climate Class
 4