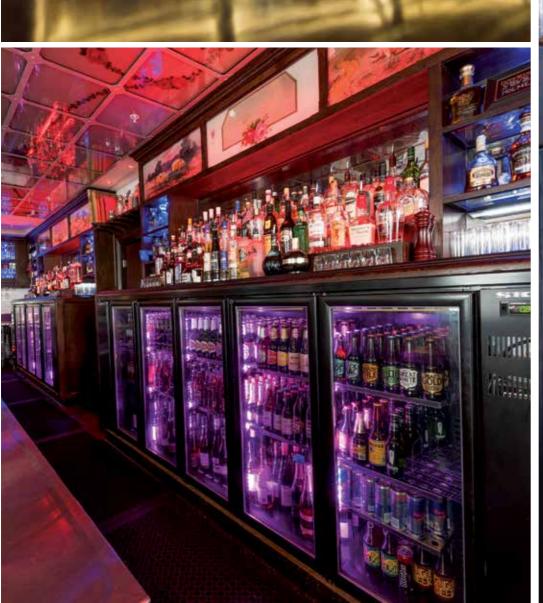

#### Create your own unique look

Personalise your fridge to reflect your individual aesthetics and create the right mood

- A range of door colours including black, white and stainless or choose almost any Dulux powder coated colour to match your surroundings
- Specify the design of your doors to match your requirements with a choice of solid, glass or pass-through
- Change your countertop, add some lighting or simply alter the configuration to make our cabinets work for you.

#### Maximise product presentation

Display your product in the best way possible, to boost sales and increase revenue

- Use LED lighting options to create mood and eye-catching displays
- Select glass doors to maximise product display, or solid doors for storage convenience.

#### Enjoy ongoing reliability and efficiency

Backed by SKOPE's reputation for quality and reliability, which minimises the risk of downtime

- Hardwearing, durable finishes so your cabinets look better for longer
- Engineering excellence assists with reduced noise
- Heated glass options available to eliminate condension (ideal for high ambient conditions)
- Low emission argon glass options help with extra thermal performance and energy savings