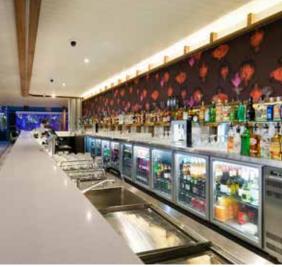

## What works for you?

With SKOPE's Adaptive design customers get greater flexibility when it comes to integrating refrigeration into the overall design specifications of the bar or establishment.

#### Flexible options to suit your space

Our creative options give you greater flexibility when designing your space

- Choose a standard floor model, or one which is wall mounted
- Choose from self-closing swing or sliding doors
- Select from left or right hand service options, or use a combination of both
- Vary the dimension of your unit to fit perfectly into your space.

#### Improve storage capacity

Configure your unit to maximise its storage capacity, improve your footprint and create a better workflow

- Specify your internal and external cabinet dimensions to maximise your available space
- Choose from integral or remote refrigeration options
- Alter your shelving to cater for better stock management