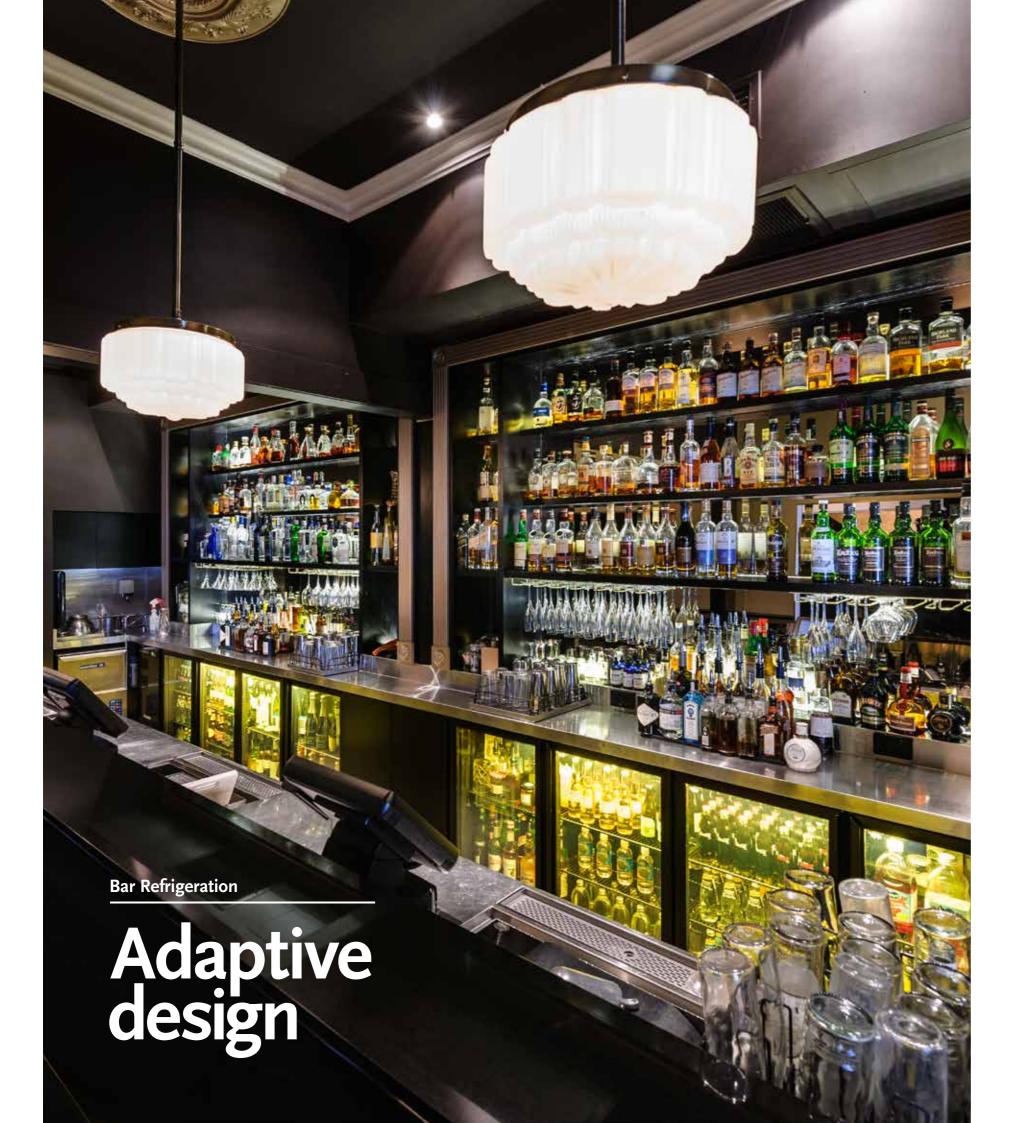

# Adaptive design

Choose your size, colour, dimensions and cabinet features to suit your bar design.

**Choose SKOPE** 

Flexible, bar refrigeration systems from SKOPE

## What works for you?

With SKOPE's Adaptive design customers get greater flexibility when it comes to integrating refrigeration into the overall design specifications of the bar or establishment.

#### Create your own unique look

Personalise your fridge to reflect your individual aesthetics and create the right mood

- A range of door colours including black, white and stainless or choose almost any Dulux powder coated colour to match your surroundings
- Specify the design of your doors to match your requirements with a choice of solid, glass or pass-through
- Change your countertop, add some lighting or simply alter the configuration to make our cabinets work for you.

#### Flexible options to suit your space

Our creative options give you greater flexibility when designing your space

- Choose a standard floor model, or one which is wall mounted
- Choose from self-closing swing or sliding doors
- Select from left or right hand service options, or use a combination of both
- Vary the dimension of your unit to fit perfectly into your space.

#### Maximise product presentation

Display your product in the best way possible, to boost sales and increase revenue

- Use LED lighting options to create mood and eye-catching displays
- Select glass doors to maximise product display, or solid doors for storage convenience.

#### Improve storage capacity

Configure your unit to maximise its storage capacity, improve your footprint and create a better workflow

- Specify your internal and external cabinet dimensions to maximise your available space
- Choose from integral or remote refrigeration options
- Alter your shelving to cater for better stock management

#### Enjoy ongoing reliability and efficiency

Backed by SKOPE's reputation for quality and reliability, which minimises the risk of downtime

- Hardwearing, durable finishes so your cabinets look better for longer
- Engineering excellence assists with reduced noise
- Heated glass options available to eliminate condension (ideal for high ambient conditions)
- Low emission argon glass options help with extra thermal performance and energy savings