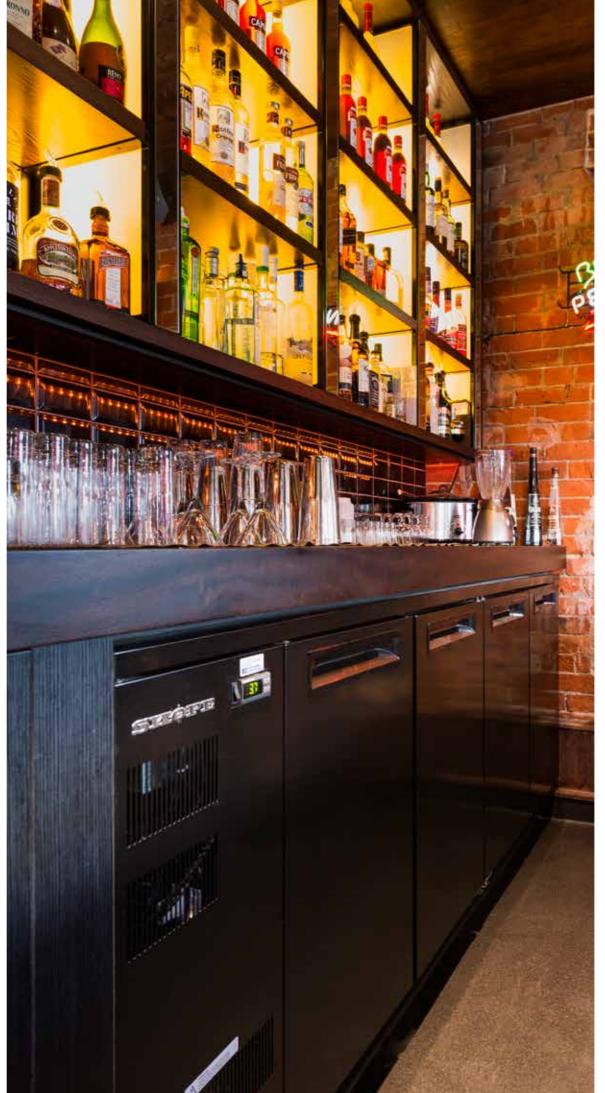

#### Create your own unique look

Personalise your fridge to reflect your individual aesthetics and create the right mood

- A range of door colours including black, white and stainless or choose almost any Dulux powder coated colour to match your surroundings
- Specify the design of your doors to match your requirements with a choice of solid, glass or pass-through
- Change your countertop, add some lighting or simply alter the configuration to make our cabinets work for you.

#### Flexible options to suit your space

Our creative options give you greater flexibility when designing your space

- Choose a standard floor model, or one which is wall mounted
- Choose from self-closing swing or sliding doors
- Select from left or right hand service options, or use a combination of both
- Vary the dimension of your unit to fit perfectly into your space.

#### Improve storage capacity

Configure your unit to maximise its storage capacity, improve your footprint and create a better workflow

- Specify your internal and external cabinet dimensions to maximise your available space
- Choose from integral or remote refrigeration options
- Alter your shelving to cater for better stock management