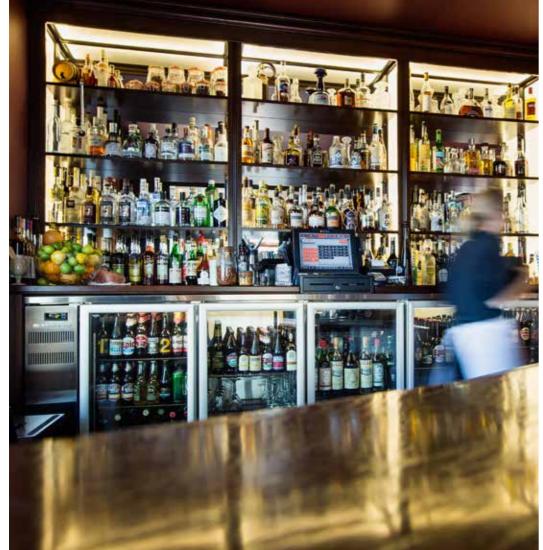

#### Create your own unique look

Personalise your fridge to reflect your individual aesthetics and create the right mood

- A range of door colours including black, white and stainless or choose almost any Dulux powder coated colour to match your surroundings
- Specify the design of your doors to match your requirements with a choice of solid, glass or pass-through
- Change your countertop, add some lighting or simply alter the configuration to make our cabinets work for you.

#### Flexible options to suit your space

Our creative options give you greater flexibility when designing your space

- Choose a standard floor model, or one which is wall mounted
- Choose from self-closing swing or sliding doors
- Select from left or right hand service options, or use a combination of both
- Vary the dimension of your unit to fit perfectly into your space.

#### Maximise product presentation

Display your product in the best way possible, to boost sales and increase revenue

- Use LED lighting options to create mood and eye-catching displays
- Select glass doors to maximise product display, or solid doors for storage convenience.

#### Improve storage capacity

Configure your unit to maximise its storage capacity, improve your footprint and create a better workflow

- Specify your internal and external cabinet dimensions to maximise your available space
- Choose from integral or remote refrigeration options
- Alter your shelving to cater for better stock management