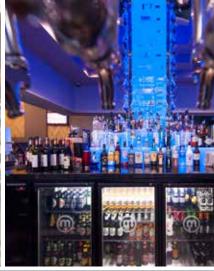

#### Create your own unique look

Personalise your fridge to reflect your individual aesthetics and create the right mood

- A range of door colours including black, white and stainless or choose almost any Dulux powder coated colour to match your surroundings
- Specify the design of your doors to match your requirements with a choice of solid, glass or pass-through
- Change your countertop, add some lighting or simply alter the configuration to make our cabinets work for you.

#### Maximise product presentation

Display your product in the best way possible, to boost sales and increase revenue

- Use LED lighting options to create mood and eye-catching displays
- Select glass doors to maximise product display, or solid doors for storage convenience.

#### Enjoy ongoing reliability and efficiency

Backed by SKOPE's reputation for quality and reliability, which minimises the risk of downtime

- Hardwearing, durable finishes so your cabinets look better for longer
- Engineering excellence assists with reduced noise
- Heated glass options available to eliminate condension (ideal for high ambient conditions)
- Low emission argon glass options help with extra thermal performance and energy savings