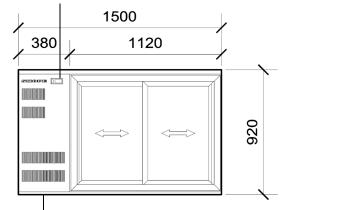

## **BB380-2SL**

Backbar, 2 Door (Glass, Sliding), Integral Fridge

| CABINET DIMENSIONS |                    |          |
|--------------------|--------------------|----------|
|                    | External           | Internal |
| Height             | 920mm*             | 758mm    |
| Width              | 1500mm             | 1020mm   |
| Depth              | 596mm              | 530mm    |
| Floor area         | 0.89m <sup>2</sup> |          |
| Gross volume       | 380L               |          |

## Electronic Controller

Side Mounted Integral Refrigeration Unit

Power Cord with 3-Pin Plug

| CABINET SPECIFICATIONS          |                                                                               |
|---------------------------------|-------------------------------------------------------------------------------|
| Doors                           | Self-closing, double glazed toughened single Low-E safety glass sliding doors |
| Internal door opening size      | 2 door openings: 720mm high x 470mm wide                                      |
| Shelves                         | Two adjustable shelves per door: 495mm wide x 440mm deep                      |
| Weight                          | 150 kg                                                                        |
| Worktop (optional)              | Optional 25mm stainless steel worktop                                         |
| Electrical safety climate class | 5                                                                             |
| Internal lighting               | 1 x 20W T8 Frosted LED Tube (Ø26 x 900mm, 5500K) - Switched                   |
| Electrical                      | 230-240 Volts a.c. 50 Hz, 3.6 Amps                                            |
| Temperature range               | +1°C to +4°C                                                                  |
| GEMS class                      | M1                                                                            |
| GEMS energy consumption         | 7.85 kWh/24h                                                                  |
| GEMS annual running cost        | \$860 p.a. (@ \$0.30/kWh)                                                     |
| Refrigeration system            | Electronic controlled, side mounted, integral refrigeration unit              |
| Refrigerant                     | R134a / 425g                                                                  |
| Nominal capacity                | 528 Watts                                                                     |
| Insulation                      | 50mm thick, high density cyclo-isopentane polyurethane foam                   |
| Drainage                        | No plumbing required                                                          |