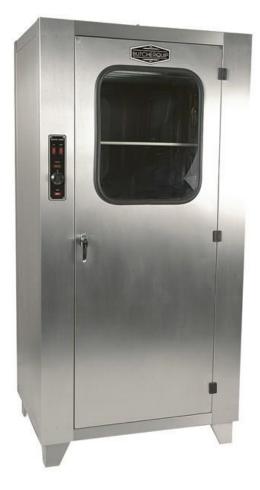

International Catering Equipment 2 02 8372 0800

- Glass window for product display
- Unit fitted with anti-bacterial ultraviolet lamp for product protection
- Locking door handle for security
- Adjustable therm. temp. control •
- Powerful extraction fan to ensure maximum air changes for uniform drying throughout
- Heater cannot be switched on without fan being in operation
- Unit can cure 100kg of wet product at a time
- Chamber size: 950 x 730 x 1750
- Accessories supplied:
- 24 x galvanised hanging rods
- 1 x stainless steel drip tray

| MODEL   | DESCRIPTION              | EXTERNAL<br>DIMENSIONS | INTERNAL<br>DIMENSIONS | LITRES | POWER<br>SUPPLY | WEIGHT<br>(KG) |
|---------|--------------------------|------------------------|------------------------|--------|-----------------|----------------|
| BCA1001 | Biltong Cabinet<br>Large | 1000 x 740 x 2015      | 1000 x 710 x 1750      | 1250L  | 240V            | 120            |