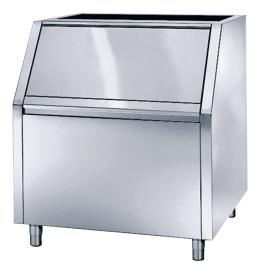

# ICE STORAGE BIN

Stainless steel storage bin which sits underneath a range of Brema modular ice machine heads.

The BIN200 stores 200kg of ice and has an insulated polyethylene moulded tank to ensure long-lasting, quality ice.

When coupled with an ice cube or ice flake head, the BIN200 generously stores ice to meet peak demand times for a range of applications.

Can be coupled with: C150, VM350/500/900, TM250/450, G160/280/510.

# STANDARD FEATURES

- 200kg storage capacity
- · Can be coupled with a range of Brema modular ice machine heads
- Stainless steel 18/8 construction
- Polyethylene moulded tank for insulation
- Piano-hinged door