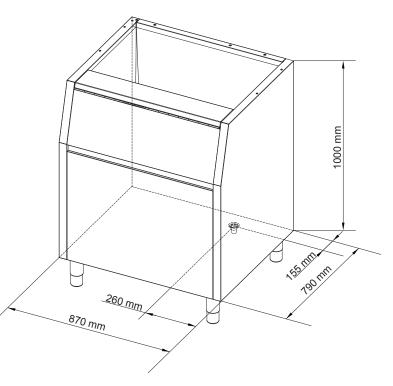

## DIMENSIONS

870W x 790D x 1000\*H mm \*(add 100-160mm for adjustable legs)

Clearances: Rear: 100mm Sides: 100mm