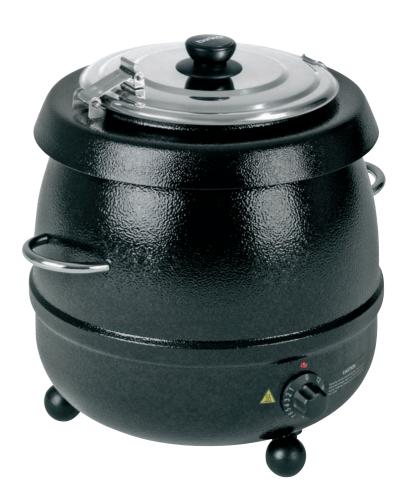

## Soup Kettle 9 Litre

A sturdy insulated kettle for storing and serving hot soup.

If you need to serve hot soup on demand, this safe, sturdy and stylish soup kettle has everything you need at exceptional value.

## **Benefits**

**Built to last** – Aluminium construction with stainless steel heating element and water tank

Stable - a robust pressed powder coated body on non-slip feet for maximum stability

Safe - a hinged lid to minimise spills

Wet style operation - simply fill the internal cavity with water and the soup kettle heats the water to heat the soup efficiently and evenly

Temperature controlled – you dial the heat you require and the thermostat maintains your soup at an ideal serving temperature