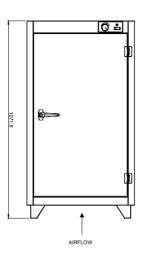

### BCB0245

230V / 50Hz

0.75kW

600 X 580 X 1073

585 X 507 X 1071

43kg

# BUTCHERQUIP

NOTE: When viewing the appliance from the front in it's usual operating position, the width (W) of the product is the total distance from left to right; the depth (D) of the product is the total distance from the front to the back; the height (H) is the total distance from the bottom of the product to the top.