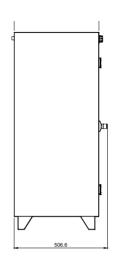

### BCB0245

230V / 50Hz

0.75kW

600 X 580 X 1073

585 X 507 X 1071

43kg

# BUTCHERQUIP

NOTE: When viewing the appliance from the front in it's usual operating position, the width (W) of the product is the total distance from left to right; the depth (D) of the product is the total distance from the front to the back; the height (H) is the total distance from the bottom of the product to the top.