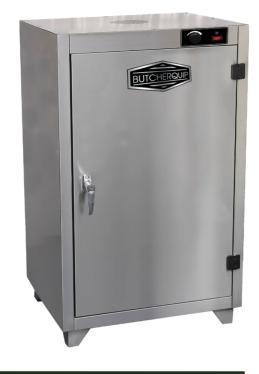

# Stainless Steel Junior Biltong Cabinet

"Butcherquip's Biltong Cabinet is ideal for the Hunter or for the use in Butcheries"

## Model: BCB0245

#### **APPLICATION**

• These units are ideal for butcheries, and perfect for the hunter

#### CONSTRUCTION

- Stainless steel construction
- Thermostatic temperature control
- Efficient extraction fan
- Heater cannot be operated without the fan in operation
- Lockable door
- 25kg wet product capacity
- 24 x stainless steel hanging rods
- 1 x stainless steel drip tray