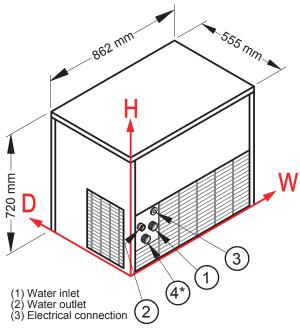

### **DIMENSIONS**

862W x 555D x 720H mm

Clearances: Rear: 100mm Sides: 100mm

#### **CONNECTIONS**

3/4" Water inlet, 24mm Water outlet & Electrical connection

W H
Water inlet 126mm 284mm
Water outlet 69mm 297mm
Electrical connection 140mm 355mm

# MODULAR ICE CUBE MACHINE

13g Cubes

\*(4) Water cooled model only - available upon request

National Head Office 156 Swann Drive Derrimut VIC 3030

Derrimut VIC 3030 Tel: +61 3 8369 4600 Fax: +61 3 8369 4699 Melbourne 96-100 Tope Street South Melbourne VIC 3205 Tel: +61 3 8369 4600 Fax: +61 3 8699 1299