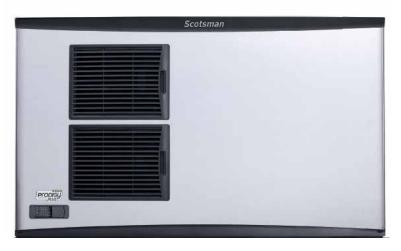

## C Series Modular Dice Ice Machines – up to 636kg C 1448 MA Full dice cube 10g, 22mm x 22mm x 22mm

Full Dice Cube 10 g W 22 x D 22 x H 22 mm

Note: Ice production rate is measured with the water temperature at 10°C and an ambient temperature of 21°C.

# C Series Modular Dice Ice Machines – up to 636kg

- Up to 636kg daily production rate
- Head only ice maker requires a separate storage bin to store the ice produced
- Air cooled version
- Vertical evaporator spray-system technology
- Agion Technology resists the growth of microbes and the development of unpleasant odours
- One-touch cleaning system
- Electronic control
- Water sense adaptive purge control: saves water by adjusting water usage when is needed
- Simple, reliable electromechanic controls
- Resistant stainless steel exterior
- Easy access front condenser air filter
- External indicator lights to show operation status and maintenance alert
- Includes removable air filter, water and drain hose