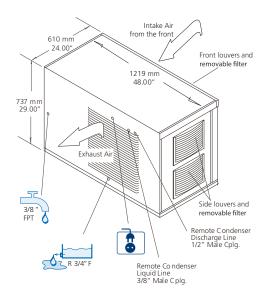

### C 1448 MA

UNIT OF MEASUREMENT: mm

Dimensions

Width: 1219mm
Depth: 610mm
Height: 737mm
Nett weight: 150kg
Packed weight: 157kg

## Refrigerant type

Installation distance from wall Rear 100mm

Operating requirement air temperature 10-43°C

Water connection requirements

Inlet connection: R 3/s"
Cold water: 5-38°C
Pressure: 100-500kPa
Water outlet connection: Ø 3/4"