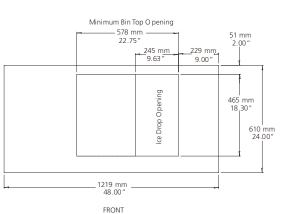

### C 1448 MA

UNIT OF MEASUREMENT: mm

Dimensions

Width: 1219mm
Depth: 610mm
Height: 737mm
Nett weight: 150kg
Packed weight: 157kg