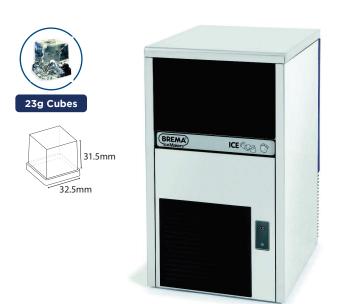

## SELF-CONTAINED ICE CUBE MACHINE

Brema's flagship CB range offers self-contained ice machines for bench top, under bench or free-standing installation. These machines produce attractive, crystalline cubes weighing 23g which rapidly chill and enhance the appearance of any beverage.

The Brema CB249A-HCQ-DP is a bench top square ice cube machine that produces 29kg of ice per 24 hours and has storage capacity of 9kg.

The CB range of self-contained ice cube machines is the perfect fit for cafes, restaurants, hotels, bars and nightclubs.

#### **STANDARD FEATURES**

- 29kg production per 24 hours
- · 9kg storage capacity
- · Produces crystalline 23g square cubes
- Production rated at 21°C air and 15°C water
- HFC Free
- Automatic Washing System (AWS)
- Tropical class +43°C rated
- · Hospital grade stainless steel outer
- Fully insulated internal storage bin
- · Electromechanical operation
- Drain Pump