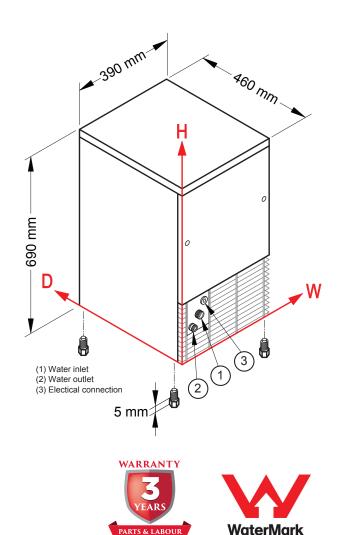

### **DIMENSIONS**

390W x 460D x 690\*H mm (\*add 5mm for foot)

Clearances: Rear: 100mm Sides: 100mm

#### **CONNECTIONS**

3/4" Water inlet, 24mm Water outlet & Electrical connection

|                       | W     | Н     |
|-----------------------|-------|-------|
| Water inlet           | 111mm | 175mm |
| Water outlet          | 49mm  | 130mm |
| Electrical connection | 156mm | 211mm |