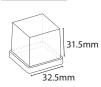

### **STANDARD FEATURES**

- 48kg production per 24 hours
- · 25kg storage capacity
- Produces crystalline 23g square cubes
- Production rated at 21°C air and 15°C water
- HFC Free
- Automatic Washing System (AWS)
- Tropical class +43°C rated
- · Hospital grade stainless steel outer
- Fully insulated internal storage bin
- · Electromechanical operation
- Drain pump

Brema's flagship CB range offers self-contained ice machines for bench top, under bench or free-standing installation. These machines produce attractive, crystalline cubes weighing 23g which rapidly chill and enhance the appearance of any beverage.