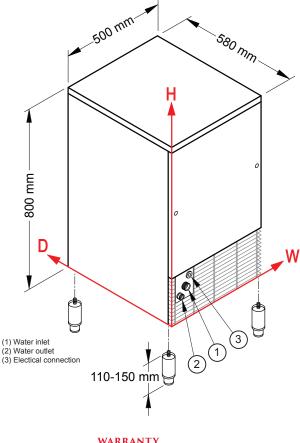

# **DIMENSIONS**

500W x 580D x 800\*H mm (\*add 110–150mm for adjustable legs)

Clearances: Rear: 100mm Sides: 100mm

### **CONNECTIONS**

3/4" Water inlet, 24mm Water outlet & Electrical connection

|                       | VV    | Н     |
|-----------------------|-------|-------|
| Water inlet           | 111mm | 196mm |
| Water outlet          | 49mm  | 151mm |
| Electrical connection | 156mm | 232mm |