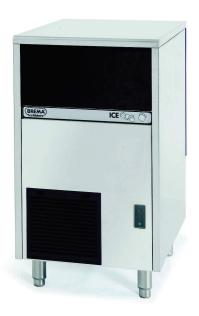

The Brema CB425A-HCQ-DP is a free-standing square ice cube machine that produces 48kg of ice per 24 hours and has storage capacity of 25kg.

The CB range of self-contained ice cube machines is the perfect fit for cafes, restaurants, hotels, bars and nightclubs.

# CB425A-HCQ-DP

## SELF-CONTAINED ICE CUBE MACHINE

**National Head Office** 156 Swann Drive

Derrimut VIC 3026 +61 3 8369 4600 Tel: Fax: +61 3 8369 4699 Melbourne

96-100 Tope Street South Melbourne VIC 3205 +61 3 8699 1200 Tel: +61 3 8699 1299 Fax: