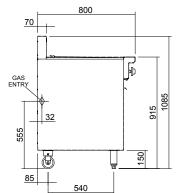

## Gas Barbecue 900mm

CB9

SPECIFICATIONS

Burners 3 x 33MJ/hr, 9kW U-burners Gas power (gross)

99MJ/hr, 27kW

Cooking surface area 800mm x 540mm, 4320cm2

Gas connection R 3/4 (BSP) male 215mm from LH side, 32mm from rear, and 555mm from floor All units supplied with Natural and LP gas regulator

Dimensions Width 900mm Depth 800mm Height 915mm Incl. splashback 1085mm Nett weight 135kg

Packing data 1.02m3, 200kg Width 940mm Depth 865mm Height 1255mm Gas types Available in Natural gas and LP gas, please specify when ordering Other gas types on request