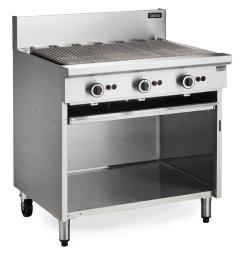

# Gas Barbecue 900mm

CB9

#### OVERALL CONSTRUCTION

- Six 135mm wide x 550mm long reversible cast iron top grates
- Cast iron burner radiants and aluminised steel baffles
- Aluminised steel burners
- Stainless steel front, sides and splashback
- Stainless steel cabinet interior base
- Stainless steel grease tray
- 50mm dia. stainless steel adjustable legs to front and two rollers at rear

#### CONTROLS

- Large easy use control knobs
- Triple controls with variable high to low burner setting
- Pilot, flame failure and piezo ignition to each burner

#### CLEANING AND SERVICING

- Lift out radiants, burners and grease tray baffles
- Lift out stainless steel top grate and radiant supports
- Easy clean stainless steel exterior
- Access to all parts from front of unit

- 900mm wide
- Stainless steel finish
- Stainless steel grease tray
- Reversible top grates
- Inclined position to reduce flare and enhance grease run
- 3 x 33MJ/hr, 9kW aluminised burners
- Flame failure protection with continuous pilot burner and piezo ignition
- Lift out grates, radiants and baffles for cleaning
- Open cabinet base for extra storage
- Adjustable front feet and rear rollers