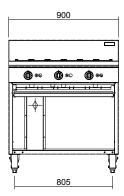

Dimensions Width 900mm Depth 800mm Height 915mm Incl. splashback 1085mm Nett weight 135kg

Packing data 1.02m3, 200kg Width 940mm Depth 865mm Height 1255mm Gas types Available in Natural gas and LP gas, please specify when ordering Other gas types on request