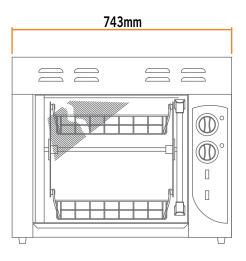

#### **8 BIRD CHICKEN GRILLER**

CGA0008 3kW 743 x 567 x 587 832 x 602 x 722

38

# Model: CGA0008

NOTE: When viewing the appliance from the front in it's usual operating position, the width (W) of the product is the total distance from left to right; the depth (D) of the product is the total distance from the front to the back; the height (H) is the total distance from the bottom of the product to the