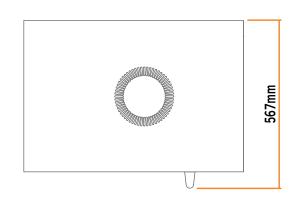

#### **8 BIRD CHICKEN GRILLER**

CGA0008 3kW 743 x 567 x 587 832 x 602 x 722

38

# Model: CGA0008

NOTE: When viewing the appliance from the front in it's usual operating position, the width (W) of the product is the total distance from left to right; the depth (D) of the product is the total distance from the front to the back; the height (H) is the total distance from the bottom of the product to the