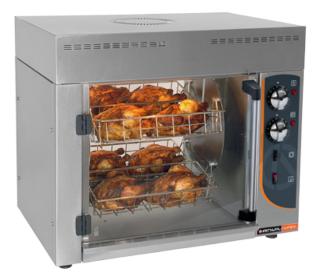

# Chicken Griller 8 Bird

"Anvil's Rotisserie produces 8 delicious chickens at a time. This unit is perfect for small supermarkets selling rotisserie style grilled chickens."

### **CONSTRUCTION**

- Full Stainless Steel construction with Chrome plated wire baskets and full removable drip tray for ease of cleaning
- A timer is fitted for controlled operation. A bypass function is provided on the timer for continuous use
- Glass front and rear makes this a good point of sale unit as the customer can see the product at all times
- Internal light to enhance the view of the chickens at all times

#### HEATING

- Thermostatically controlled
- Unique heating system ensures uniform temperature distribution

#### **8 BIRD CHICKEN GRILLER**

CGA0008 3kW 743 x 567 x 587 832 x 602 x 722

38