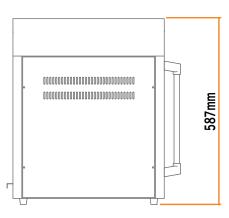

#### **8 BIRD CHICKEN GRILLER**

CGA0008 3kW 743 x 567 x 587 832 x 602 x 722

38

# Model: CGA0008

NOTE: When viewing the appliance from the front in it's usual operating position, the width (W) of the product is the total distance from left to right; the depth (D) of the product is the total distance from the front to the back; the height (H) is the total distance from the bottom of the product to the