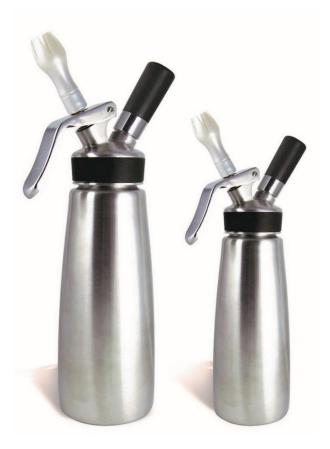

## BARISTA PRO CREAM STAINLESS BESTWhip Inc. STEEL DISPENSERS

The elegantly designed Barista Pro Stainless Steel whipped cream dispensers are perfect for chefs, baristas and coffee enthusiasts alike. They are constructed of all stainless steel, including the head and are dishwasher safe!

- Professional grade used by baristas and chefs worldwide
- Beautifully crafted, stainless steel construction
- Whipped cream lasts for up to 14 days in the refrigerator
- Create perfect fluffy and fresh whipped cream or add flavourings to make more unique creations.
- Silicon head gasket
- Full Stainless steel chrome charger with medical-grade silicone grip and removable stainless steel piston for easy cleaning.
- Decorator tips with stainless steel threads

**Don't be fooled!** Unlike other products that use aluminium heads with stainless steel coating, our Barista Pro Dispensers have a full stainless steel head and are built to last!

| Model   | Description             |
|---------|-------------------------|
| CGB0003 | Barista Pro 500mm S/S   |
| CGB0004 | Barista Pro 1 Litre S/S |