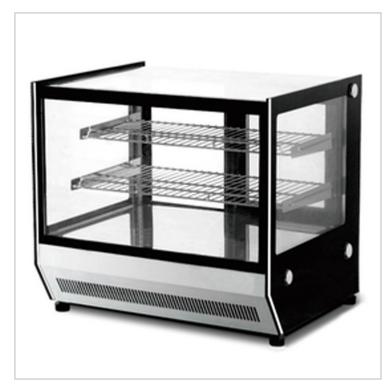

#### **Quick Overview**

1.Stainless steel exteriors&interiors, 2.Insulating glass both sides, 3.Heating tube system, 4.Adjustable shelves: 2, 5.Slide door in the back, 6.LED light, 7.Dixell digital temperature controller, 8.Voltage and cylcles upon request.

#### **Description**

- 1.Stainless steel exteriors&interiors,
- 2. Insulating glass both sides,
- 3. Heating tube system,
- 4. Adjustable shelves: 2,
- 5. Slide door in the back,
- 6.LED light,
- 7. Dixell digital temperature controller,
- 8. Voltage and cylcles upon request.