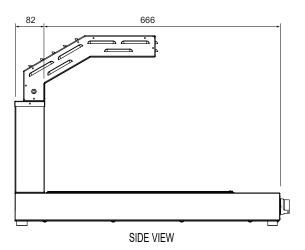

## **Technical Data:**

Dimensions: W x D x H: 450 x 748 x 537 Total Connected Load: 1.25kW

Electrical Connection: 10 Amp (Plug and Lead)

Revision: 20/12/2018

www.stoddart.com.au www.stoddart.co.nz