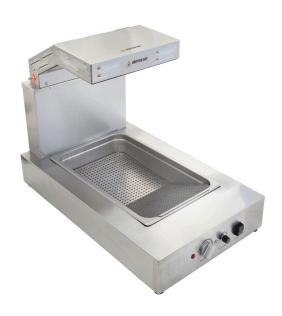

# **Countertop Chip Dump**

#### **Product Information:**

- Chip dump designed to fit onto the Adande Compact refrigerated drawer or any existing countertop
- Used for keeping chips and other fried foods warm before serving
- 2 x 500W Quartz IR heat lamps utilised above the product, plus single heater pad to evenly disperse heat throughout the product
- 65mm deep curved perforated tray aids in scooping of chips
- Holes in tray aid to aerate the chips (stop from getting soggy)
- On/Off toggle switch for simple operation with dimmer for gantry heat lamps
- · Thermostat with indicator light for warming tray
- 304 grade stainless steel construction

## **Included Accessories:**

- 1 x 65mm deep curved perforated tray
- 1 x 65mm deep 1/1 GN Pan