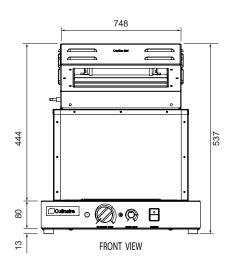

## **Technical Data:**

Dimensions: W x D x H: 450 x 748 x 537 Total Connected Load: 1.25kW

Electrical Connection: 10 Amp (Plug and Lead)

Revision: 20/12/2018

www.stoddart.com.au www.stoddart.co.nz