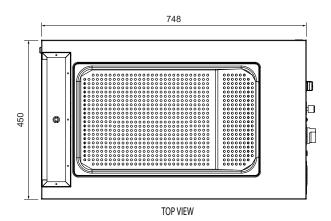

## **Technical Data:**

Dimensions: W x D x H: 450 x 748 x 537 Total Connected Load: 1.25kW

Electrical Connection: 10 Amp (Plug and Lead)

Revision: 20/12/2018

www.stoddart.com.au www.stoddart.co.nz