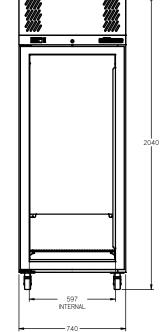

## HD1G

| CATEGORY | GENERAL UPRIGHTS |
|----------|------------------|
| ANGE     | Diamond          |
| JNIT     | REFRIGERATOR     |
| YPE      | SELF CONTAINED   |
| DOORS    | 1                |

| SPECFICATIONS                                              |                                                |  |
|------------------------------------------------------------|------------------------------------------------|--|
| CAPACITY LITRES                                            | 520                                            |  |
| TEMPERATURE                                                | 1°C / 4°C                                      |  |
| DIMENSIONS - W X D X H (ON 120<br>MM H CASTORS) MM         | 740 W x 720 D x 2040 H                         |  |
| WEIGHT UNPACKED (KG)                                       | 160                                            |  |
| STANDARD INCLUSIONS ***                                    |                                                |  |
| DOOR TYPE                                                  | G (Glass Door), Optional: PT (Pass<br>Through) |  |
| FINISH (INTERIOR AND EXTERIOR<br>Excluding rear and under) | W (White), B (Black), S (Stainless<br>Steel)   |  |
| SHELVES/DOOR (ADJUSTABLE<br>Strips and clips)              | 4                                              |  |
| GAS TYPE                                                   |                                                |  |
| REFRIGERANT                                                | R134a                                          |  |
|                                                            |                                                |  |