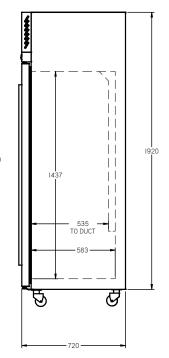

## HD1G

| CATEGORY | GENERAL UPRIGHTS |
|----------|------------------|
| ANGE     | Diamond          |
| JNIT     | REFRIGERATOR     |
| YPE      | SELF CONTAINED   |
| DOORS    | 1                |

| SPECFICATIONS                                              |                                                |  |
|------------------------------------------------------------|------------------------------------------------|--|
| CAPACITY LITRES                                            | 520                                            |  |
| TEMPERATURE                                                | 1°C / 4°C                                      |  |
| DIMENSIONS - W X D X H (ON 120<br>MM H CASTORS) MM         | 740 W x 720 D x 2040 H                         |  |
| WEIGHT UNPACKED (KG)                                       | 160                                            |  |
| STANDARD INCLUSIONS ***                                    |                                                |  |
| DOOR TYPE                                                  | G (Glass Door), Optional: PT (Pass<br>Through) |  |
| FINISH (INTERIOR AND EXTERIOR<br>Excluding rear and under) | W (White), B (Black), S (Stainless<br>Steel)   |  |
| SHELVES/DOOR (ADJUSTABLE<br>Strips and clips)              | 4                                              |  |
| GAS TYPE                                                   |                                                |  |
| REFRIGERANT                                                | R134a                                          |  |
|                                                            |                                                |  |