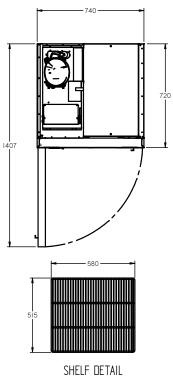

## HD1G

| CATEGORY | GENERAL UPRIGHTS |
|----------|------------------|
| ANGE     | Diamond          |
| JNIT     | REFRIGERATOR     |
| YPE      | SELF CONTAINED   |
| DOORS    | 1                |

| SPECFICATIONS                                              |                                                |  |
|------------------------------------------------------------|------------------------------------------------|--|
| CAPACITY LITRES                                            | 520                                            |  |
| TEMPERATURE                                                | 1°C / 4°C                                      |  |
| DIMENSIONS - W X D X H (ON 120<br>MM H CASTORS) MM         | 740 W x 720 D x 2040 H                         |  |
| WEIGHT UNPACKED (KG)                                       | 160                                            |  |
| STANDARD INCLUSIONS ***                                    |                                                |  |
| DOOR TYPE                                                  | G (Glass Door), Optional: PT (Pass<br>Through) |  |
| FINISH (INTERIOR AND EXTERIOR<br>Excluding rear and under) | W (White), B (Black), S (Stainless<br>Steel)   |  |
| SHELVES/DOOR (ADJUSTABLE<br>Strips and clips)              | 4                                              |  |
| GAS TYPE                                                   |                                                |  |
| REFRIGERANT                                                | R134a                                          |  |
|                                                            |                                                |  |