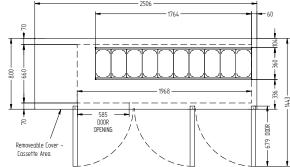

| SPECIFICATIONS                                          | 6                         |                                                 |
|---------------------------------------------------------|---------------------------|-------------------------------------------------|
| CAPACITY LITRES                                         |                           | 900                                             |
| TEMPERATURE                                             |                           | 1°C / 4°C                                       |
| FRONT BREATHING                                         |                           | YES                                             |
| DIMENSIONS - W X D X H                                  | I (ON 120MM H CASTORS) MM | 2506 W x 800 D x 850 H                          |
| WEIGHT UNPACKED (KG)                                    |                           | 200                                             |
| STANDARD INCL                                           | USIONS ***                |                                                 |
| DOOR TYPE                                               |                           | Standard: SD (Solid Door) Optional: DR (Drawer) |
| FINISH (INTERIOR AND EXTERIOR EXCLUDING REAR AND UNDER) |                           | SS (Stainless Steel)                            |
| SHELVES/DOOR                                            |                           | 1                                               |
| BLOWN AIRWELL<br>(100MM DEEP 1/3 PANS<br>INCLUDED)      |                           | 10 X 1/3 PANS                                   |
| ELECTRICAL                                              |                           |                                                 |
| POWER SUPPLY                                            |                           | 10 amp                                          |
| BLOWN AIRWELL<br>Models                                 | RUNNING AMPS              | 5.2                                             |
| GAS TYPE                                                |                           |                                                 |
| REFRIGERANT                                             | FRIDGE MODELS             | R134a                                           |
|                                                         |                           |                                                 |