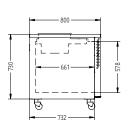

| SPECIFICATIONS                                          | 6                         |                                                 |
|---------------------------------------------------------|---------------------------|-------------------------------------------------|
| CAPACITY LITRES                                         |                           | 900                                             |
| TEMPERATURE                                             |                           | 1°C / 4°C                                       |
| FRONT BREATHING                                         |                           | YES                                             |
| DIMENSIONS - W X D X H                                  | I (ON 120MM H CASTORS) MM | 2506 W x 800 D x 850 H                          |
| WEIGHT UNPACKED (KG)                                    |                           | 200                                             |
| STANDARD INCL                                           | USIONS ***                |                                                 |
| DOOR TYPE                                               |                           | Standard: SD (Solid Door) Optional: DR (Drawer) |
| FINISH (INTERIOR AND EXTERIOR EXCLUDING REAR AND UNDER) |                           | SS (Stainless Steel)                            |
| SHELVES/DOOR                                            |                           | 1                                               |
| BLOWN AIRWELL<br>(100MM DEEP 1/3 PANS<br>INCLUDED)      |                           | 10 X 1/3 PANS                                   |
| ELECTRICAL                                              |                           |                                                 |
| POWER SUPPLY                                            |                           | 10 amp                                          |
| BLOWN AIRWELL<br>Models                                 | RUNNING AMPS              | 5.2                                             |
| GAS TYPE                                                |                           |                                                 |
| REFRIGERANT                                             | FRIDGE MODELS             | R134a                                           |
|                                                         |                           |                                                 |