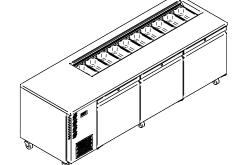

## **HE3USSBA**

| CATEGORY | FOODSERVICE COUNTERS |
|----------|----------------------|
| RANGE    | Emerald              |
| UNIT     | REFRIGERATOR         |
| TYPE     | SELF CONTAINED       |
| DOORS    | 3                    |

| SPECIFICATIONS                                          | 6                         |                                                 |
|---------------------------------------------------------|---------------------------|-------------------------------------------------|
| CAPACITY LITRES                                         |                           | 900                                             |
| TEMPERATURE                                             |                           | 1°C / 4°C                                       |
| FRONT BREATHING                                         |                           | YES                                             |
| DIMENSIONS - W X D X H                                  | I (ON 120MM H CASTORS) MM | 2506 W x 800 D x 850 H                          |
| WEIGHT UNPACKED (KG)                                    |                           | 200                                             |
| STANDARD INCL                                           | USIONS ***                |                                                 |
| DOOR TYPE                                               |                           | Standard: SD (Solid Door) Optional: DR (Drawer) |
| FINISH (INTERIOR AND EXTERIOR EXCLUDING REAR AND UNDER) |                           | SS (Stainless Steel)                            |
| SHELVES/DOOR                                            |                           | 1                                               |
| BLOWN AIRWELL<br>(100MM DEEP 1/3 PANS<br>INCLUDED)      |                           | 10 X 1/3 PANS                                   |
| ELECTRICAL                                              |                           |                                                 |
| POWER SUPPLY                                            |                           | 10 amp                                          |
| BLOWN AIRWELL<br>Models                                 | RUNNING AMPS              | 5.2                                             |
| GAS TYPE                                                |                           |                                                 |
| REFRIGERANT                                             | FRIDGE MODELS             | R134a                                           |
|                                                         |                           |                                                 |