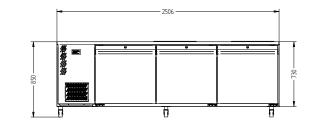

| SPECIFICATIONS                                          | 6                         |                                                 |
|---------------------------------------------------------|---------------------------|-------------------------------------------------|
| CAPACITY LITRES                                         |                           | 900                                             |
| TEMPERATURE                                             |                           | 1°C / 4°C                                       |
| FRONT BREATHING                                         |                           | YES                                             |
| DIMENSIONS - W X D X H                                  | I (ON 120MM H CASTORS) MM | 2506 W x 800 D x 850 H                          |
| WEIGHT UNPACKED (KG)                                    |                           | 200                                             |
| STANDARD INCL                                           | USIONS ***                |                                                 |
| DOOR TYPE                                               |                           | Standard: SD (Solid Door) Optional: DR (Drawer) |
| FINISH (INTERIOR AND EXTERIOR EXCLUDING REAR AND UNDER) |                           | SS (Stainless Steel)                            |
| SHELVES/DOOR                                            |                           | 1                                               |
| BLOWN AIRWELL<br>(100MM DEEP 1/3 PANS<br>INCLUDED)      |                           | 10 X 1/3 PANS                                   |
| ELECTRICAL                                              |                           |                                                 |
| POWER SUPPLY                                            |                           | 10 amp                                          |
| BLOWN AIRWELL<br>Models                                 | RUNNING AMPS              | 5.2                                             |
| GAS TYPE                                                |                           |                                                 |
| REFRIGERANT                                             | FRIDGE MODELS             | R134a                                           |
|                                                         |                           |                                                 |