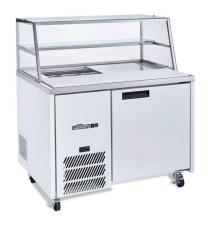

## HJ1SC

CATEGORY

PREPARATION COUNTERS

RANGE

Jade Sandwich Counter

UNIT

REFRIGERATOR

TYPE

**SELF CONTAINED** 

DOORS

- 1

| SPECIFICATIO                                                                                | NS                 |                                                 |
|---------------------------------------------------------------------------------------------|--------------------|-------------------------------------------------|
| CAPACITY LITRES                                                                             |                    | 250                                             |
| TEMPERATURE                                                                                 |                    | 1°C / 4°C                                       |
| GN PANS 100 MM DEEP (INCLUDED)                                                              |                    | 10 X 1/6                                        |
| DIMENSIONS - W X D X H (ON CASTORS) MM                                                      |                    | 1152 W x 771 D x 845 H                          |
| WEIGHT UNPACKED (KG)                                                                        |                    | 160                                             |
| STANDARD INCLUSIONS ***                                                                     |                    |                                                 |
| DOOR TYPE                                                                                   |                    | Standard: SD (Solid Door) Optional: DR (Drawer) |
| FINISH (INTERIOR & EXTERIOR EXCLUDING UNDER.<br>STAINLESS STEEL INTERNAL FLOOR & PREP AREA) |                    | CB (White), CBB (Black), SS (Stainless Steel)   |
| SHELVES/D00R                                                                                |                    | 1                                               |
| ELECTRICAL                                                                                  |                    |                                                 |
| POWER SUPPLY                                                                                |                    | 10 amp                                          |
| POWER CABLE LENGTH (METRES)                                                                 |                    | 2                                               |
| RUNNING AMPS                                                                                |                    | 3.8                                             |
| GAS TYPE                                                                                    |                    |                                                 |
| REFRIGERANT                                                                                 | SELF CONTAINED     | R134a                                           |
|                                                                                             | REMOTE (OPTIONAL)  | R404a                                           |
| REFRIGERATIO                                                                                | ON WATTAGES FOR OP | TIONAL REMOTE UNITS                             |
| REMOTE WATTAGES                                                                             |                    | 600 @ -10°C SST                                 |