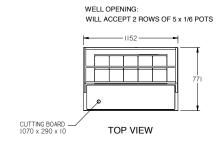

**SELF CONTAINED** 

DOORS

- 1

| SPECIFICATIO                                                                                | NS                 |                                                 |
|---------------------------------------------------------------------------------------------|--------------------|-------------------------------------------------|
| CAPACITY LITRES                                                                             |                    | 250                                             |
| TEMPERATURE                                                                                 |                    | 1°C / 4°C                                       |
| GN PANS 100 MM DEEP (INCLUDED)                                                              |                    | 10 X 1/6                                        |
| DIMENSIONS - W X D X H (ON CASTORS) MM                                                      |                    | 1152 W x 771 D x 845 H                          |
| WEIGHT UNPACKED (KG)                                                                        |                    | 160                                             |
| STANDARD INCLUSIONS ***                                                                     |                    |                                                 |
| DOOR TYPE                                                                                   |                    | Standard: SD (Solid Door) Optional: DR (Drawer) |
| FINISH (INTERIOR & EXTERIOR EXCLUDING UNDER.<br>STAINLESS STEEL INTERNAL FLOOR & PREP AREA) |                    | CB (White), CBB (Black), SS (Stainless Steel)   |
| SHELVES/D00R                                                                                |                    | 1                                               |
| ELECTRICAL                                                                                  |                    |                                                 |
| POWER SUPPLY                                                                                |                    | 10 amp                                          |
| POWER CABLE LENGTH (METRES)                                                                 |                    | 2                                               |
| RUNNING AMPS                                                                                |                    | 3.8                                             |
| GAS TYPE                                                                                    |                    |                                                 |
| REFRIGERANT                                                                                 | SELF CONTAINED     | R134a                                           |
|                                                                                             | REMOTE (OPTIONAL)  | R404a                                           |
| REFRIGERATIO                                                                                | ON WATTAGES FOR OP | TIONAL REMOTE UNITS                             |
| REMOTE WATTAGES                                                                             |                    | 600 @ -10°C SST                                 |