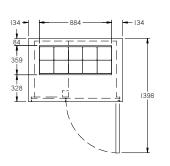

**SELF CONTAINED** 

DOORS

- 1

| SPECIFICATIO                                                                                | NS                 |                                                 |
|---------------------------------------------------------------------------------------------|--------------------|-------------------------------------------------|
| CAPACITY LITRES                                                                             |                    | 250                                             |
| TEMPERATURE                                                                                 |                    | 1°C / 4°C                                       |
| GN PANS 100 MM DEEP (INCLUDED)                                                              |                    | 10 X 1/6                                        |
| DIMENSIONS - W X D X H (ON CASTORS) MM                                                      |                    | 1152 W x 771 D x 845 H                          |
| WEIGHT UNPACKED (KG)                                                                        |                    | 160                                             |
| STANDARD INCLUSIONS ***                                                                     |                    |                                                 |
| DOOR TYPE                                                                                   |                    | Standard: SD (Solid Door) Optional: DR (Drawer) |
| FINISH (INTERIOR & EXTERIOR EXCLUDING UNDER.<br>STAINLESS STEEL INTERNAL FLOOR & PREP AREA) |                    | CB (White), CBB (Black), SS (Stainless Steel)   |
| SHELVES/D00R                                                                                |                    | 1                                               |
| ELECTRICAL                                                                                  |                    |                                                 |
| POWER SUPPLY                                                                                |                    | 10 amp                                          |
| POWER CABLE LENGTH (METRES)                                                                 |                    | 2                                               |
| RUNNING AMPS                                                                                |                    | 3.8                                             |
| GAS TYPE                                                                                    |                    |                                                 |
| REFRIGERANT                                                                                 | SELF CONTAINED     | R134a                                           |
|                                                                                             | REMOTE (OPTIONAL)  | R404a                                           |
| REFRIGERATIO                                                                                | ON WATTAGES FOR OP | TIONAL REMOTE UNITS                             |
| REMOTE WATTAGES                                                                             |                    | 600 @ -10°C SST                                 |