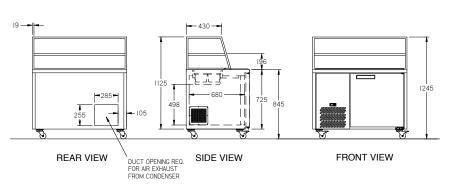

**SELF CONTAINED** 

DOORS

- 1

| SPECIFICATIO                                                                                | NS                 |                                                 |
|---------------------------------------------------------------------------------------------|--------------------|-------------------------------------------------|
| CAPACITY LITRES                                                                             |                    | 250                                             |
| TEMPERATURE                                                                                 |                    | 1°C / 4°C                                       |
| GN PANS 100 MM DEEP (INCLUDED)                                                              |                    | 10 X 1/6                                        |
| DIMENSIONS - W X D X H (ON CASTORS) MM                                                      |                    | 1152 W x 771 D x 845 H                          |
| WEIGHT UNPACKED (KG)                                                                        |                    | 160                                             |
| STANDARD INCLUSIONS ***                                                                     |                    |                                                 |
| DOOR TYPE                                                                                   |                    | Standard: SD (Solid Door) Optional: DR (Drawer) |
| FINISH (INTERIOR & EXTERIOR EXCLUDING UNDER.<br>STAINLESS STEEL INTERNAL FLOOR & PREP AREA) |                    | CB (White), CBB (Black), SS (Stainless Steel)   |
| SHELVES/D00R                                                                                |                    | 1                                               |
| ELECTRICAL                                                                                  |                    |                                                 |
| POWER SUPPLY                                                                                |                    | 10 amp                                          |
| POWER CABLE LENGTH (METRES)                                                                 |                    | 2                                               |
| RUNNING AMPS                                                                                |                    | 3.8                                             |
| GAS TYPE                                                                                    |                    |                                                 |
| REFRIGERANT                                                                                 | SELF CONTAINED     | R134a                                           |
|                                                                                             | REMOTE (OPTIONAL)  | R404a                                           |
| REFRIGERATIO                                                                                | ON WATTAGES FOR OP | TIONAL REMOTE UNITS                             |
| REMOTE WATTAGES                                                                             |                    | 600 @ -10°C SST                                 |