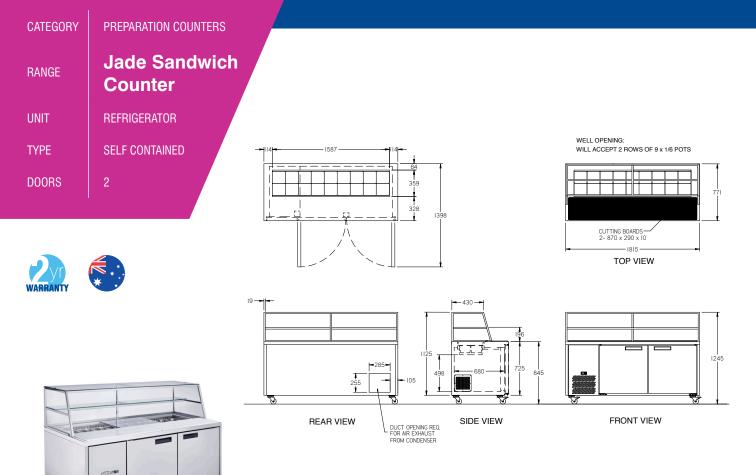

## HJ2SC

| SPECIFICATION                                                                               | IS                |                                                 |
|---------------------------------------------------------------------------------------------|-------------------|-------------------------------------------------|
| CAPACITY LITRES                                                                             |                   | 500                                             |
| TEMPERATURE                                                                                 |                   | 1°C / 4°C                                       |
| GN PANS 100 MM DEEP (INCLUDED)                                                              |                   | 18 X 1/6                                        |
| DIMENSIONS - W X D X H (ON CASTORS) MM                                                      |                   | 1815 W x 771 D x 845 H                          |
| WEIGHT UNPACKED (KG)                                                                        |                   | 210                                             |
| STANDARD INCLUSIONS ***                                                                     |                   |                                                 |
| DOOR TYPE                                                                                   |                   | Standard: SD (Solid Door) Optional: DR (Drawer) |
| FINISH (INTERIOR & EXTERIOR EXCLUDING UNDER.<br>Stainless steel internal floor & prep area) |                   | CB (White), CBB (Black), SS (Stainless Steel)   |
| SHELVES/DOOR                                                                                |                   | 1                                               |
| ELECTRICAL                                                                                  |                   |                                                 |
| POWER SUPPLY                                                                                |                   | 10 amp                                          |
| POWER CABLE LENGTH (METRES)                                                                 |                   | 2                                               |
| RUNNING AMPS                                                                                |                   | 4.8                                             |
| GAS TYPE                                                                                    |                   |                                                 |
| REFRIGERANT                                                                                 | SELF CONTAINED    | R134a                                           |
|                                                                                             | REMOTE (OPTIONAL) | R404a                                           |
| REFRIGERATION WATTAGES FOR OPTIONAL REMOTE UNITS                                            |                   |                                                 |
| REMOTE WATTAGES                                                                             |                   | 750 @ -10°C SST                                 |
|                                                                                             |                   |                                                 |