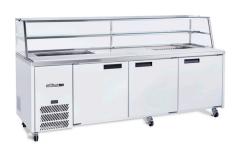

## HJ3SC

CATEGORY F

PREPARATION COUNTERS

RANGE

Jade Sandwich Counter

UNIT

REFRIGERATOR

TYPE

SELF CONTAINED

**DOORS** 

3

| SPECIFICATION                                                                               | VS                 |                                                 |
|---------------------------------------------------------------------------------------------|--------------------|-------------------------------------------------|
| CAPACITY LITRES                                                                             |                    | 750                                             |
| TEMPERATURE                                                                                 |                    | 1°C / 4°C                                       |
| GN PANS 100 MM DEEP (INCLUDED)                                                              |                    | 24 X 1/6                                        |
| DIMENSIONS - W X D X H (ON CASTORS) MM                                                      |                    | 2476 W x 771 D x 845 H                          |
| WEIGHT UNPACKED (KG)                                                                        |                    | 240                                             |
| STANDARD INCLUSIONS ***                                                                     |                    |                                                 |
| DOOR TYPE                                                                                   |                    | Standard: SD (Solid Door) Optional: DR (Drawer) |
| FINISH (INTERIOR & EXTERIOR EXCLUDING UNDER.<br>STAINLESS STEEL INTERNAL FLOOR & PREP AREA) |                    | CB (White), CBB (Black), SS (Stainless Steel)   |
| SHELVES/DOOR                                                                                |                    | 1                                               |
| ELECTRICAL                                                                                  |                    |                                                 |
| POWER SUPPLY                                                                                |                    | 10 amp                                          |
| POWER CABLE LENGTH (METRES)                                                                 |                    | 2                                               |
| RUNNING AMPS                                                                                |                    | 4.8                                             |
| GAS TYPE                                                                                    |                    |                                                 |
| REFRIGERANT                                                                                 | SELF CONTAINED     | R134a                                           |
|                                                                                             | REMOTE (OPTIONAL)  | R404a                                           |
| REFRIGERATIC                                                                                | N WATTAGES FOR OPT | IONAL REMOTE UNITS                              |
| REMOTE WATTAGES                                                                             |                    | 980 @ -10°C SST                                 |