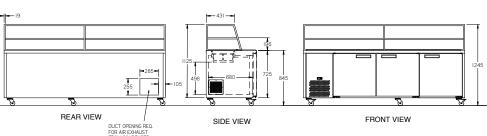

SELF CONTAINED

**DOORS** 

3

| SPECIFICATION                                                                               | VS                 |                                                 |
|---------------------------------------------------------------------------------------------|--------------------|-------------------------------------------------|
| CAPACITY LITRES                                                                             |                    | 750                                             |
| TEMPERATURE                                                                                 |                    | 1°C / 4°C                                       |
| GN PANS 100 MM DEEP (INCLUDED)                                                              |                    | 24 X 1/6                                        |
| DIMENSIONS - W X D X H (ON CASTORS) MM                                                      |                    | 2476 W x 771 D x 845 H                          |
| WEIGHT UNPACKED (KG)                                                                        |                    | 240                                             |
| STANDARD INCLUSIONS ***                                                                     |                    |                                                 |
| DOOR TYPE                                                                                   |                    | Standard: SD (Solid Door) Optional: DR (Drawer) |
| FINISH (INTERIOR & EXTERIOR EXCLUDING UNDER.<br>STAINLESS STEEL INTERNAL FLOOR & PREP AREA) |                    | CB (White), CBB (Black), SS (Stainless Steel)   |
| SHELVES/DOOR                                                                                |                    | 1                                               |
| ELECTRICAL                                                                                  |                    |                                                 |
| POWER SUPPLY                                                                                |                    | 10 amp                                          |
| POWER CABLE LENGTH (METRES)                                                                 |                    | 2                                               |
| RUNNING AMPS                                                                                |                    | 4.8                                             |
| GAS TYPE                                                                                    |                    |                                                 |
| REFRIGERANT                                                                                 | SELF CONTAINED     | R134a                                           |
|                                                                                             | REMOTE (OPTIONAL)  | R404a                                           |
| REFRIGERATIC                                                                                | N WATTAGES FOR OPT | IONAL REMOTE UNITS                              |
| REMOTE WATTAGES                                                                             |                    | 980 @ -10°C SST                                 |