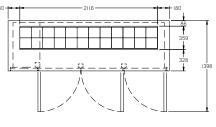

SELF CONTAINED

**DOORS** 

3

| SPECIFICATION                                                                               | VS                 |                                                 |
|---------------------------------------------------------------------------------------------|--------------------|-------------------------------------------------|
| CAPACITY LITRES                                                                             |                    | 750                                             |
| TEMPERATURE                                                                                 |                    | 1°C / 4°C                                       |
| GN PANS 100 MM DEEP (INCLUDED)                                                              |                    | 24 X 1/6                                        |
| DIMENSIONS - W X D X H (ON CASTORS) MM                                                      |                    | 2476 W x 771 D x 845 H                          |
| WEIGHT UNPACKED (KG)                                                                        |                    | 240                                             |
| STANDARD INCLUSIONS ***                                                                     |                    |                                                 |
| DOOR TYPE                                                                                   |                    | Standard: SD (Solid Door) Optional: DR (Drawer) |
| FINISH (INTERIOR & EXTERIOR EXCLUDING UNDER.<br>STAINLESS STEEL INTERNAL FLOOR & PREP AREA) |                    | CB (White), CBB (Black), SS (Stainless Steel)   |
| SHELVES/DOOR                                                                                |                    | 1                                               |
| ELECTRICAL                                                                                  |                    |                                                 |
| POWER SUPPLY                                                                                |                    | 10 amp                                          |
| POWER CABLE LENGTH (METRES)                                                                 |                    | 2                                               |
| RUNNING AMPS                                                                                |                    | 4.8                                             |
| GAS TYPE                                                                                    |                    |                                                 |
| REFRIGERANT                                                                                 | SELF CONTAINED     | R134a                                           |
|                                                                                             | REMOTE (OPTIONAL)  | R404a                                           |
| REFRIGERATIC                                                                                | N WATTAGES FOR OPT | IONAL REMOTE UNITS                              |
| REMOTE WATTAGES                                                                             |                    | 980 @ -10°C SST                                 |