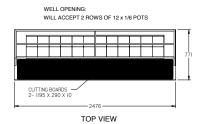

SELF CONTAINED

**DOORS** 

3

| SPECIFICATION                                                                               | VS                 |                                                 |
|---------------------------------------------------------------------------------------------|--------------------|-------------------------------------------------|
| CAPACITY LITRES                                                                             |                    | 750                                             |
| TEMPERATURE                                                                                 |                    | 1°C / 4°C                                       |
| GN PANS 100 MM DEEP (INCLUDED)                                                              |                    | 24 X 1/6                                        |
| DIMENSIONS - W X D X H (ON CASTORS) MM                                                      |                    | 2476 W x 771 D x 845 H                          |
| WEIGHT UNPACKED (KG)                                                                        |                    | 240                                             |
| STANDARD INCLUSIONS ***                                                                     |                    |                                                 |
| DOOR TYPE                                                                                   |                    | Standard: SD (Solid Door) Optional: DR (Drawer) |
| FINISH (INTERIOR & EXTERIOR EXCLUDING UNDER.<br>STAINLESS STEEL INTERNAL FLOOR & PREP AREA) |                    | CB (White), CBB (Black), SS (Stainless Steel)   |
| SHELVES/DOOR                                                                                |                    | 1                                               |
| ELECTRICAL                                                                                  |                    |                                                 |
| POWER SUPPLY                                                                                |                    | 10 amp                                          |
| POWER CABLE LENGTH (METRES)                                                                 |                    | 2                                               |
| RUNNING AMPS                                                                                |                    | 4.8                                             |
| GAS TYPE                                                                                    |                    |                                                 |
| REFRIGERANT                                                                                 | SELF CONTAINED     | R134a                                           |
|                                                                                             | REMOTE (OPTIONAL)  | R404a                                           |
| REFRIGERATIC                                                                                | N WATTAGES FOR OPT | IONAL REMOTE UNITS                              |
| REMOTE WATTAGES                                                                             |                    | 980 @ -10°C SST                                 |