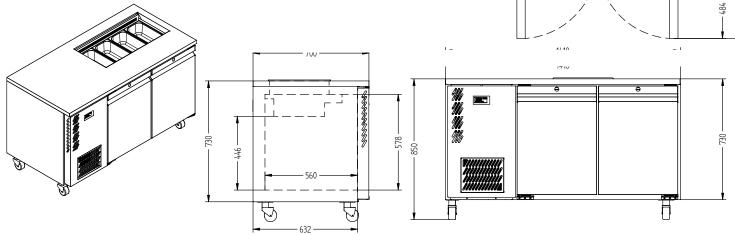

## **HO2USSBA**

CATEGORY FOODSERVICE COUNTERS

RANGE Opal

JNIT REFRIGERATOR

TYPE SELF CONTAINED

DOORS 2

| SPECFICATIONS                                           |                                                 |
|---------------------------------------------------------|-------------------------------------------------|
| CAPACITY LITRES                                         | 350                                             |
| TEMPERATURE                                             | 1°C / 4°C                                       |
| FRONT BREATHING                                         | YES                                             |
| DIMENSIONS - W X D X H (ON 120 MM H CASTORS) MM         | 1418 W x 700 D x 850 H                          |
| WEIGHT UNPACKED (KG)                                    | 130                                             |
| STANDARD INCLUSIONS ***                                 |                                                 |
| DOOR TYPE                                               | Standard: SD (Solid Door) Optional: DR (Drawer) |
| FINISH (INTERIOR AND EXTERIOR EXCLUDING REAR AND UNDER) | SS (Stainless Steel)                            |
| SHELVES/DOOR                                            | 1                                               |
| BLOWN AIRWELL<br>(100MM DEEP 1/3 PANS<br>INCLUDED)      | 4 X 1/3 PANS                                    |
| ELECTRICAL                                              |                                                 |
| POWER SUPPLY                                            | 10 amp                                          |
| POWER CABLE LENGTH (METRES)                             | 2                                               |
| RUNNING AMPS                                            | 3.9                                             |
| GAS TYPE                                                |                                                 |
| REFRIGERANT                                             | R134a                                           |
|                                                         |                                                 |