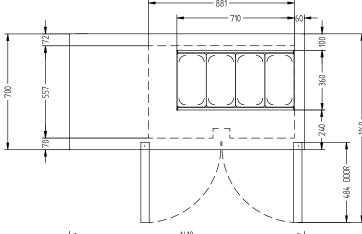

## **HO2USSBA**

CATEGORY FOODSERVICE COUNTERS

RANGE Opal

JNIT REFRIGERATOR

TYPE SELF CONTAINED

DOORS 2

| SPECFICATIONS                                           |                                                 |
|---------------------------------------------------------|-------------------------------------------------|
| CAPACITY LITRES                                         | 350                                             |
| TEMPERATURE                                             | 1°C / 4°C                                       |
| FRONT BREATHING                                         | YES                                             |
| DIMENSIONS - W X D X H (ON 120 MM H CASTORS) MM         | 1418 W x 700 D x 850 H                          |
| WEIGHT UNPACKED (KG)                                    | 130                                             |
| STANDARD INCLUSIONS ***                                 |                                                 |
| DOOR TYPE                                               | Standard: SD (Solid Door) Optional: DR (Drawer) |
| FINISH (INTERIOR AND EXTERIOR EXCLUDING REAR AND UNDER) | SS (Stainless Steel)                            |
| SHELVES/DOOR                                            | 1                                               |
| BLOWN AIRWELL<br>(100MM DEEP 1/3 PANS<br>INCLUDED)      | 4 X 1/3 PANS                                    |
| ELECTRICAL                                              |                                                 |
| POWER SUPPLY                                            | 10 amp                                          |
| POWER CABLE LENGTH (METRES)                             | 2                                               |
| RUNNING AMPS                                            | 3.9                                             |
| GAS TYPE                                                |                                                 |
| REFRIGERANT                                             | R134a                                           |
|                                                         |                                                 |