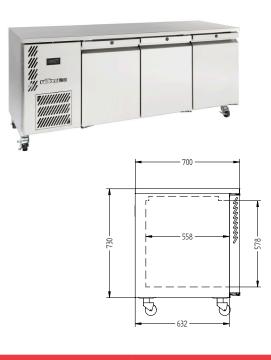

| SI LUI IOATIONS                                                                                             |                                                                       |
|-------------------------------------------------------------------------------------------------------------|-----------------------------------------------------------------------|
| CAPACITY LITRES                                                                                             | 350                                                                   |
| TEMPERATURE                                                                                                 | 1°C / 4°C                                                             |
| FRONT BREATHING                                                                                             | YES                                                                   |
| DIMENSIONS - W X D X H (ON 120<br>MM H CASTORS) MM                                                          | 1910 W x 700 D x 850 H                                                |
| WEIGHT UNPACKED (KG)                                                                                        | 160                                                                   |
| STANDARD INCLUSIONS                                                                                         | ***                                                                   |
|                                                                                                             |                                                                       |
| DOOR TYPE                                                                                                   | Standard: SD (Solid Door) Optional: DR<br>(Drawer), PT (Pass Through) |
| DOOR TYPE<br>Finish (Interior and Exterior<br>Excluding rear and under)                                     | ( ) I                                                                 |
| FINISH (INTERIOR AND EXTERIOR                                                                               | (Drawer), PT (Pass Through)                                           |
| FINISH (INTERIOR AND EXTERIOR<br>EXCLUDING REAR AND UNDER)<br>SHELVES/DOOR (ADJUSTABLE                      | (Drawer), PT (Pass Through)<br>SS (Stainless Steel)                   |
| FINISH (INTERIOR AND EXTERIOR<br>EXCLUDING REAR AND UNDER)<br>SHELVES/DOOR (ADJUSTABLE<br>STRIPS AND CLIPS) | (Drawer), PT (Pass Through)<br>SS (Stainless Steel)                   |