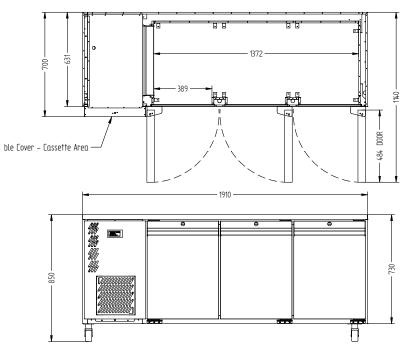

| SI LUI IOATIONS                                                                                             |                                                                       |
|-------------------------------------------------------------------------------------------------------------|-----------------------------------------------------------------------|
| CAPACITY LITRES                                                                                             | 350                                                                   |
| TEMPERATURE                                                                                                 | 1°C / 4°C                                                             |
| FRONT BREATHING                                                                                             | YES                                                                   |
| DIMENSIONS - W X D X H (ON 120<br>MM H CASTORS) MM                                                          | 1910 W x 700 D x 850 H                                                |
| WEIGHT UNPACKED (KG)                                                                                        | 160                                                                   |
| STANDARD INCLUSIONS                                                                                         | ***                                                                   |
|                                                                                                             |                                                                       |
| DOOR TYPE                                                                                                   | Standard: SD (Solid Door) Optional: DR<br>(Drawer), PT (Pass Through) |
| DOOR TYPE<br>Finish (Interior and Exterior<br>Excluding rear and under)                                     | ( ) I                                                                 |
| FINISH (INTERIOR AND EXTERIOR                                                                               | (Drawer), PT (Pass Through)                                           |
| FINISH (INTERIOR AND EXTERIOR<br>EXCLUDING REAR AND UNDER)<br>SHELVES/DOOR (ADJUSTABLE                      | (Drawer), PT (Pass Through)<br>SS (Stainless Steel)                   |
| FINISH (INTERIOR AND EXTERIOR<br>EXCLUDING REAR AND UNDER)<br>SHELVES/DOOR (ADJUSTABLE<br>STRIPS AND CLIPS) | (Drawer), PT (Pass Through)<br>SS (Stainless Steel)                   |