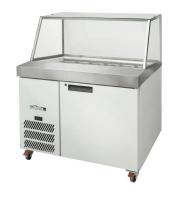

## HSP<sub>18</sub>

CATEGORY

PREPARATION COUNTERS

RANGE

**Banksia** 

LIMIT

REFRIGERATOR

TYPE

**SELF CONTAINED** 

**DOORS** 

- 1

| SPECIFICATION                                                                               | VS                |                                               |
|---------------------------------------------------------------------------------------------|-------------------|-----------------------------------------------|
| CAPACITY LITRES                                                                             |                   | 250                                           |
| TEMPERATURE                                                                                 |                   | 1°C / 4°C                                     |
| GN PANS (INCLUDED)                                                                          |                   | 18 X 1/6 (8 X 65 mm, 10 X 100 mm deep)        |
| DIMENSIONS - W X D X H (ON CASTORS) MM                                                      |                   | 1117.5 W x 879 D x 907 H                      |
| WEIGHT UNPACKED (KG)                                                                        |                   | 160                                           |
| STANDARD INCLUSIONS ***                                                                     |                   |                                               |
| DOOR TYPE                                                                                   |                   | Standard: SD (Solid Door)                     |
| FINISH (INTERIOR & EXTERIOR EXCLUDING UNDER.<br>STAINLESS STEEL INTERNAL FLOOR & PREP AREA) |                   | CB (White), CBB (Black), SS (Stainless Steel) |
| SHELVES/D00R                                                                                |                   | 1                                             |
| ELECTRICAL                                                                                  |                   |                                               |
| POWER SUPPLY                                                                                |                   | 10 amp                                        |
| POWER CABLE LENGTH (METRES)                                                                 |                   | 2                                             |
| RUNNING AMPS                                                                                |                   | 4.2                                           |
| GAS TYPE                                                                                    |                   |                                               |
| REFRIGERANT                                                                                 | SELF CONTAINED    | R134a                                         |
|                                                                                             | REMOTE (OPTIONAL) | R404a                                         |
| REFRIGERATIO                                                                                | N WATTAGES FOR OP | TIONAL REMOTE UNITS                           |
| REMOTE WATTAGES                                                                             |                   | 750 @ -10°C SST                               |