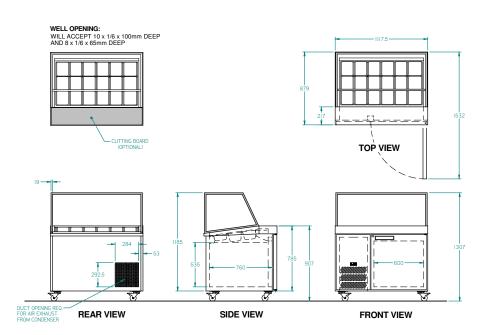

**SELF CONTAINED** 

**DOORS** 

- 1

| SPECIFICATION                                                                               | VS                |                                               |
|---------------------------------------------------------------------------------------------|-------------------|-----------------------------------------------|
| CAPACITY LITRES                                                                             |                   | 250                                           |
| TEMPERATURE                                                                                 |                   | 1°C / 4°C                                     |
| GN PANS (INCLUDED)                                                                          |                   | 18 X 1/6 (8 X 65 mm, 10 X 100 mm deep)        |
| DIMENSIONS - W X D X H (ON CASTORS) MM                                                      |                   | 1117.5 W x 879 D x 907 H                      |
| WEIGHT UNPACKED (KG)                                                                        |                   | 160                                           |
| STANDARD INCLUSIONS ***                                                                     |                   |                                               |
| DOOR TYPE                                                                                   |                   | Standard: SD (Solid Door)                     |
| FINISH (INTERIOR & EXTERIOR EXCLUDING UNDER.<br>STAINLESS STEEL INTERNAL FLOOR & PREP AREA) |                   | CB (White), CBB (Black), SS (Stainless Steel) |
| SHELVES/D00R                                                                                |                   | 1                                             |
| ELECTRICAL                                                                                  |                   |                                               |
| POWER SUPPLY                                                                                |                   | 10 amp                                        |
| POWER CABLE LENGTH (METRES)                                                                 |                   | 2                                             |
| RUNNING AMPS                                                                                |                   | 4.2                                           |
| GAS TYPE                                                                                    |                   |                                               |
| REFRIGERANT                                                                                 | SELF CONTAINED    | R134a                                         |
|                                                                                             | REMOTE (OPTIONAL) | R404a                                         |
| REFRIGERATIO                                                                                | N WATTAGES FOR OP | TIONAL REMOTE UNITS                           |
| REMOTE WATTAGES                                                                             |                   | 750 @ -10°C SST                               |