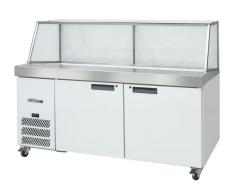

## HSP30

FRONT VIEW

CATEGORY PREPARATION COUNTERS

**RANGE Banksia** 

**REFRIGERATOR** 

**SELF CONTAINED TYPE** 

**DOORS** 

SIDE VIEW

| SPECIFICATION                                                                               | NS                 |                                               |
|---------------------------------------------------------------------------------------------|--------------------|-----------------------------------------------|
| CAPACITY LITRES                                                                             |                    | 500                                           |
| TEMPERATURE                                                                                 |                    | 1°C / 4°C                                     |
| GN PANS (INCLUDED)                                                                          |                    | 30 X 1/6 (12 X 65 mm, 18 X 100 mm deep)       |
| DIMENSIONS - W X D X H (ON CASTORS) MM                                                      |                    | 1800 W x 880 D x 907 H                        |
| WEIGHT UNPACKED (KG)                                                                        |                    | 210                                           |
| STANDARD INCLUSIONS ***                                                                     |                    |                                               |
| DOOR TYPE                                                                                   |                    | Standard: SD (Solid Door)                     |
| FINISH (INTERIOR & EXTERIOR EXCLUDING UNDER.<br>STAINLESS STEEL INTERNAL FLOOR & PREP AREA) |                    | CB (White), CBB (Black), SS (Stainless Steel) |
| SHELVES/DOOR                                                                                |                    | 1                                             |
| ELECTRICAL                                                                                  |                    |                                               |
| POWER SUPPLY                                                                                |                    | 10 amp                                        |
| POWER CABLE LENGTH (METRES)                                                                 |                    | 2                                             |
| RUNNING AMPS                                                                                |                    | 5                                             |
| GAS TYPE                                                                                    |                    |                                               |
| REFRIGERANT                                                                                 | SELF CONTAINED     | R134a                                         |
|                                                                                             | REMOTE (OPTIONAL)  | R404a                                         |
| REFRIGERATIO                                                                                | ON WATTAGES FOR OP | TIONAL REMOTE UNITS                           |
| REMOTE WATTAGES                                                                             |                    | 980 @ -10°C SST                               |
|                                                                                             |                    |                                               |