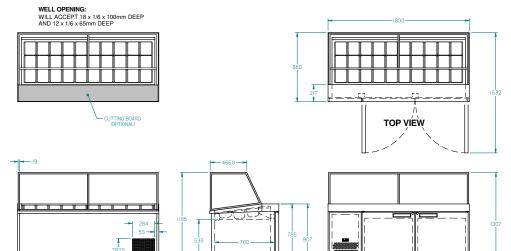

| SPECIFICATION                                                                               | NS                 |                                               |
|---------------------------------------------------------------------------------------------|--------------------|-----------------------------------------------|
| CAPACITY LITRES                                                                             |                    | 500                                           |
| TEMPERATURE                                                                                 |                    | 1°C / 4°C                                     |
| GN PANS (INCLUDED)                                                                          |                    | 30 X 1/6 (12 X 65 mm, 18 X 100 mm deep)       |
| DIMENSIONS - W X D X H (ON CASTORS) MM                                                      |                    | 1800 W x 880 D x 907 H                        |
| WEIGHT UNPACKED (KG)                                                                        |                    | 210                                           |
| STANDARD INCLUSIONS ***                                                                     |                    |                                               |
| DOOR TYPE                                                                                   |                    | Standard: SD (Solid Door)                     |
| FINISH (INTERIOR & EXTERIOR EXCLUDING UNDER.<br>STAINLESS STEEL INTERNAL FLOOR & PREP AREA) |                    | CB (White), CBB (Black), SS (Stainless Steel) |
| SHELVES/DOOR                                                                                |                    | 1                                             |
| ELECTRICAL                                                                                  |                    |                                               |
| POWER SUPPLY                                                                                |                    | 10 amp                                        |
| POWER CABLE LENGTH (METRES)                                                                 |                    | 2                                             |
| RUNNING AMPS                                                                                |                    | 5                                             |
| GAS TYPE                                                                                    |                    |                                               |
| REFRIGERANT                                                                                 | SELF CONTAINED     | R134a                                         |
|                                                                                             | REMOTE (OPTIONAL)  | R404a                                         |
| REFRIGERATIO                                                                                | ON WATTAGES FOR OP | TIONAL REMOTE UNITS                           |
| REMOTE WATTAGES                                                                             |                    | 980 @ -10°C SST                               |
|                                                                                             |                    |                                               |