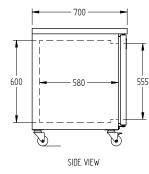

## HTU2SDSS

CATEGORY TOPAZ CAFÉ RANGI

RANGE Topaz

**Under Counter** 

JNIT REFRIGERATOF

TYPE SELF CONTAINED

000RS 2

| SPECIFICATIONS                                          |                        |
|---------------------------------------------------------|------------------------|
| TEMPERATURE - 38°C AMBIENT ENVIRONMENT                  | 1°C / 4°C              |
| CAPACITY LITRES                                         | 320                    |
| DIMENSIONS - W X D X H (ON CASTORS) MM                  | 1500 W x 700 D x 860 H |
| WEIGHT UNPACKED (KG)                                    | 140                    |
| DOOR TYPE                                               | SD (Solid Door)        |
| FINISH (INTERIOR AND EXTERIOR EXCLUDING REAR AND UNDER) | SS (Stainless Steel)   |
| SHELVES/DOOR                                            | 1                      |
| ELECTRICAL                                              |                        |
| POWER SUPPLY                                            | 10 amp                 |
| POWER CABLE LENGTH (METRES)                             | 2                      |
| RUNNING AMPS                                            | 2.5                    |
| GAS TYPE                                                |                        |
| REFRIGERANT                                             | 134a                   |