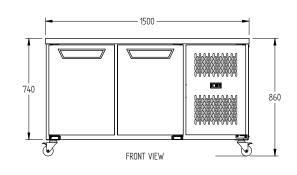

## HTU2SDSS

CATEGORY TOPAZ CAFÉ RANGI

RANGE Topaz

**Under Counter** 

JNIT REFRIGERATOF

TYPE SELF CONTAINED

000RS 2

| SPECIFICATIONS                                          |                        |
|---------------------------------------------------------|------------------------|
| TEMPERATURE - 38°C AMBIENT ENVIRONMENT                  | 1°C / 4°C              |
| CAPACITY LITRES                                         | 320                    |
| DIMENSIONS - W X D X H (ON CASTORS) MM                  | 1500 W x 700 D x 860 H |
| WEIGHT UNPACKED (KG)                                    | 140                    |
| DOOR TYPE                                               | SD (Solid Door)        |
| FINISH (INTERIOR AND EXTERIOR EXCLUDING REAR AND UNDER) | SS (Stainless Steel)   |
| SHELVES/DOOR                                            | 1                      |
| ELECTRICAL                                              |                        |
| POWER SUPPLY                                            | 10 amp                 |
| POWER CABLE LENGTH (METRES)                             | 2                      |
| RUNNING AMPS                                            | 2.5                    |
| GAS TYPE                                                |                        |
| REFRIGERANT                                             | 134a                   |