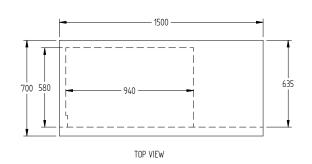

## HTU2SDSS

CATEGORY TOPAZ CAFÉ RANGI

RANGE Topaz

**Under Counter** 

JNIT REFRIGERATOF

TYPE SELF CONTAINED

000RS 2

| SPECIFICATIONS                                          |                        |
|---------------------------------------------------------|------------------------|
| TEMPERATURE - 38°C AMBIENT ENVIRONMENT                  | 1°C / 4°C              |
| CAPACITY LITRES                                         | 320                    |
| DIMENSIONS - W X D X H (ON CASTORS) MM                  | 1500 W x 700 D x 860 H |
| WEIGHT UNPACKED (KG)                                    | 140                    |
| DOOR TYPE                                               | SD (Solid Door)        |
| FINISH (INTERIOR AND EXTERIOR EXCLUDING REAR AND UNDER) | SS (Stainless Steel)   |
| SHELVES/DOOR                                            | 1                      |
| ELECTRICAL                                              |                        |
| POWER SUPPLY                                            | 10 amp                 |
| POWER CABLE LENGTH (METRES)                             | 2                      |
| RUNNING AMPS                                            | 2.5                    |
| GAS TYPE                                                |                        |
| REFRIGERANT                                             | 134a                   |