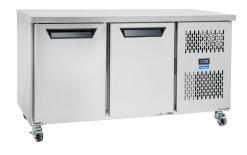

## HTU2SDSS

CATEGORY TOPAZ CAFÉ RANGI

RANGE Topaz

**Under Counter** 

JNIT REFRIGERATOF

TYPE SELF CONTAINED

000RS 2

| SPECIFICATIONS                                          |                        |
|---------------------------------------------------------|------------------------|
| TEMPERATURE - 38°C AMBIENT ENVIRONMENT                  | 1°C / 4°C              |
| CAPACITY LITRES                                         | 320                    |
| DIMENSIONS - W X D X H (ON CASTORS) MM                  | 1500 W x 700 D x 860 H |
| WEIGHT UNPACKED (KG)                                    | 140                    |
| DOOR TYPE                                               | SD (Solid Door)        |
| FINISH (INTERIOR AND EXTERIOR EXCLUDING REAR AND UNDER) | SS (Stainless Steel)   |
| SHELVES/DOOR                                            | 1                      |
| ELECTRICAL                                              |                        |
| POWER SUPPLY                                            | 10 amp                 |
| POWER CABLE LENGTH (METRES)                             | 2                      |
| RUNNING AMPS                                            | 2.5                    |
| GAS TYPE                                                |                        |
| REFRIGERANT                                             | 134a                   |