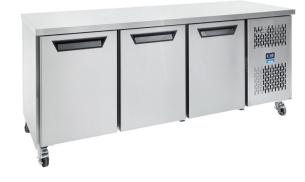

## HTU3SDSS

CATEGORY TOPAZ CAFÉ RA

RANGE Topaz

**Under Counter** 

INIT REFRIGERATOF

TYPE SELE CONTAINED

000RS 3

| SPECIFICATIONS                                          |                        |
|---------------------------------------------------------|------------------------|
| TEMPERATURE - 38°C AMBIENT ENVIRONMENT                  | 1°C / 4°C              |
| CAPACITY LITRES                                         | 475                    |
| DIMENSIONS - W X D X H (ON CASTORS) MM                  | 2000 W x 700 D x 860 H |
| WEIGHT UNPACKED (KG)                                    | 170                    |
| DOOR TYPE                                               | SD (Solid Door)        |
| FINISH (INTERIOR AND EXTERIOR EXCLUDING REAR AND UNDER) | SS (Stainless Steel)   |
| SHELVES/DOOR                                            | 1                      |
| ELECTRICAL                                              |                        |
| POWER SUPPLY                                            | 10 amp                 |
| POWER CABLE LENGTH (METRES)                             | 2                      |
| RUNNING AMPS                                            | 2.7                    |
| GAS TYPE                                                |                        |
| REFRIGERANT                                             | 134a                   |