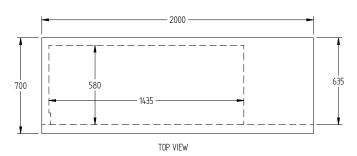

## HTU3SDSS

CATEGORY TOPAZ CAFÉ RA

RANGE Topaz

**Under Counter** 

INIT REFRIGERATOF

TYPE SELE CONTAINED

000RS 3

| SPECIFICATIONS                                          |                        |
|---------------------------------------------------------|------------------------|
| TEMPERATURE - 38°C AMBIENT ENVIRONMENT                  | 1°C / 4°C              |
| CAPACITY LITRES                                         | 475                    |
| DIMENSIONS - W X D X H (ON CASTORS) MM                  | 2000 W x 700 D x 860 H |
| WEIGHT UNPACKED (KG)                                    | 170                    |
| DOOR TYPE                                               | SD (Solid Door)        |
| FINISH (INTERIOR AND EXTERIOR EXCLUDING REAR AND UNDER) | SS (Stainless Steel)   |
| SHELVES/DOOR                                            | 1                      |
| ELECTRICAL                                              |                        |
| POWER SUPPLY                                            | 10 amp                 |
| POWER CABLE LENGTH (METRES)                             | 2                      |
| RUNNING AMPS                                            | 2.7                    |
| GAS TYPE                                                |                        |
| REFRIGERANT                                             | 134a                   |