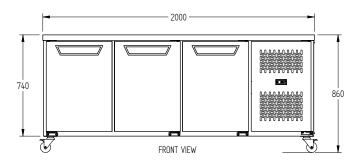

## HTU3SDSS

CATEGORY TOPAZ CAFÉ RA

RANGE Topaz

**Under Counter** 

INIT REFRIGERATOF

TYPE SELE CONTAINED

000RS 3

| SPECIFICATIONS                                          |                        |
|---------------------------------------------------------|------------------------|
| TEMPERATURE - 38°C AMBIENT ENVIRONMENT                  | 1°C / 4°C              |
| CAPACITY LITRES                                         | 475                    |
| DIMENSIONS - W X D X H (ON CASTORS) MM                  | 2000 W x 700 D x 860 H |
| WEIGHT UNPACKED (KG)                                    | 170                    |
| DOOR TYPE                                               | SD (Solid Door)        |
| FINISH (INTERIOR AND EXTERIOR EXCLUDING REAR AND UNDER) | SS (Stainless Steel)   |
| SHELVES/DOOR                                            | 1                      |
| ELECTRICAL                                              |                        |
| POWER SUPPLY                                            | 10 amp                 |
| POWER CABLE LENGTH (METRES)                             | 2                      |
| RUNNING AMPS                                            | 2.7                    |
| GAS TYPE                                                |                        |
| REFRIGERANT                                             | 134a                   |