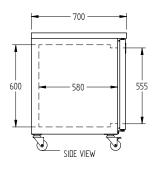

## HTU3SDSS

CATEGORY TOPAZ CAFÉ RA

RANGE Topaz

**Under Counter** 

INIT REFRIGERATOF

TYPE SELE CONTAINED

000RS 3

| SPECIFICATIONS                                          |                        |
|---------------------------------------------------------|------------------------|
| TEMPERATURE - 38°C AMBIENT ENVIRONMENT                  | 1°C / 4°C              |
| CAPACITY LITRES                                         | 475                    |
| DIMENSIONS - W X D X H (ON CASTORS) MM                  | 2000 W x 700 D x 860 H |
| WEIGHT UNPACKED (KG)                                    | 170                    |
| DOOR TYPE                                               | SD (Solid Door)        |
| FINISH (INTERIOR AND EXTERIOR EXCLUDING REAR AND UNDER) | SS (Stainless Steel)   |
| SHELVES/DOOR                                            | 1                      |
| ELECTRICAL                                              |                        |
| POWER SUPPLY                                            | 10 amp                 |
| POWER CABLE LENGTH (METRES)                             | 2                      |
| RUNNING AMPS                                            | 2.7                    |
| GAS TYPE                                                |                        |
| REFRIGERANT                                             | 134a                   |