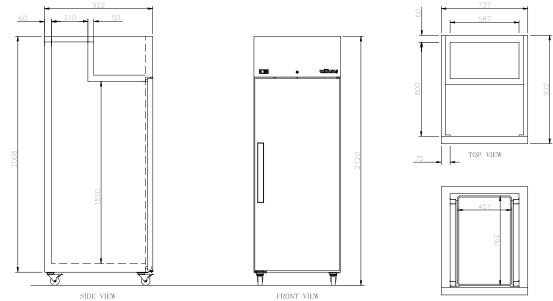

TOP INTERNAL VIEW

| SPECIFICATIONS                                                                    |                                |
|-----------------------------------------------------------------------------------|--------------------------------|
| CAPACITY LITRES                                                                   | 730                            |
| TEMPERATURE - 43°C AMBIENT ENVIRONMENT                                            | -13°C / -21°C                  |
| DIMENSIONS - W X D X H (ON CASTORS) MM                                            | 737 W x 922 D x 2120 H         |
| WEIGHT UNPACKED (KG)                                                              | 160                            |
| STANDARD INCLUSIONS ***                                                           |                                |
| DOOR TYPE                                                                         | Standard: S (Solid Door)       |
| FINISH (INTERIOR & EXTERIOR EXCLUDING REAR & UNDER)                               | S (Stainless Steel) CB (White) |
| TRAY SLIDES PER DOOR (NO TRAYS OR SHELVES SUPPLIED)(ACCOMODATES 18" OR 16" TRAYS) | 20                             |
| ELECTRICAL                                                                        |                                |
| POWER SUPPLY                                                                      | 10 amp                         |
| POWER CABLE LENGTH (METRES)                                                       | 2                              |
| RUNNING AMPS                                                                      | 4.5                            |
| GAS TYPE                                                                          |                                |
| REFRIGERANT                                                                       | R404a                          |
| REFRIGERATION WATTAGES FOR OPTIONAL REMOTE UN                                     | NITS                           |
| FREEZER MODELS - SOLID DOORS                                                      | 700 @ -30°C SST                |