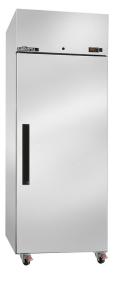

## LC1T

| CATEGORY | FOODSERVICE UPRIGHTS |
|----------|----------------------|
| RANGE    | Crystal Bakery       |
| UNIT     | FREEZER              |
| TYPE     | SELF CONTAINED       |
| DOORS    | 1                    |

TOP INTERNAL VIEW

| SPECIFICATIONS                                                                    |                                |
|-----------------------------------------------------------------------------------|--------------------------------|
| CAPACITY LITRES                                                                   | 730                            |
| TEMPERATURE - 43°C AMBIENT ENVIRONMENT                                            | -13°C / -21°C                  |
| DIMENSIONS - W X D X H (ON CASTORS) MM                                            | 737 W x 922 D x 2120 H         |
| WEIGHT UNPACKED (KG)                                                              | 160                            |
| STANDARD INCLUSIONS ***                                                           |                                |
| DOOR TYPE                                                                         | Standard: S (Solid Door)       |
| FINISH (INTERIOR & EXTERIOR EXCLUDING REAR & UNDER)                               | S (Stainless Steel) CB (White) |
| TRAY SLIDES PER DOOR (NO TRAYS OR SHELVES SUPPLIED)(ACCOMODATES 18" OR 16" TRAYS) | 20                             |
| ELECTRICAL                                                                        |                                |
| POWER SUPPLY                                                                      | 10 amp                         |
| POWER CABLE LENGTH (METRES)                                                       | 2                              |
| RUNNING AMPS                                                                      | 4.5                            |
| GAS TYPE                                                                          |                                |
| REFRIGERANT                                                                       | R404a                          |
| REFRIGERATION WATTAGES FOR OPTIONAL REMOTE UN                                     | NITS                           |
| FREEZER MODELS - SOLID DOORS                                                      | 700 @ -30°C SST                |