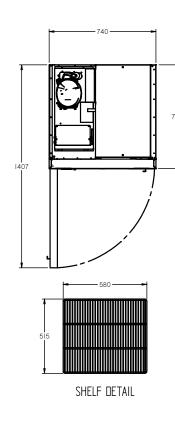

SELF CONTAINED

**DOORS** 

1

| SPECFICATIONS                                           |                                           |
|---------------------------------------------------------|-------------------------------------------|
| CAPACITY LITRES                                         | 520                                       |
| TEMPERATURE                                             | -18°C / -22°C                             |
| DIMENSIONS - W X D X H (ON 120 MM H CASTORS) MM         | 740 W x 720 D x 2040 H                    |
| WEIGHT UNPACKED (KG)                                    | 160                                       |
| STANDARD INCLUSIONS ***                                 |                                           |
| DOOR TYPE                                               | G (Glass Door)                            |
| FINISH (INTERIOR AND EXTERIOR EXCLUDING REAR AND UNDER) | W (White), B (Black), S (Stainless Steel) |
| SHELVES/DOOR (ADJUSTABLE STRIPS AND CLIPS)              | 4                                         |
| GAS TYPE                                                |                                           |
| REFRIGERANT                                             | R404a                                     |
|                                                         |                                           |