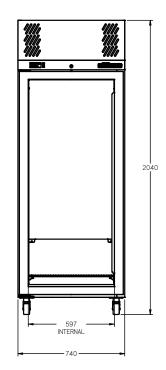

SELF CONTAINED

**DOORS** 

1

| SPECFICATIONS                                           |                                           |
|---------------------------------------------------------|-------------------------------------------|
| CAPACITY LITRES                                         | 520                                       |
| TEMPERATURE                                             | -18°C / -22°C                             |
| DIMENSIONS - W X D X H (ON 120 MM H CASTORS) MM         | 740 W x 720 D x 2040 H                    |
| WEIGHT UNPACKED (KG)                                    | 160                                       |
| STANDARD INCLUSIONS ***                                 |                                           |
| DOOR TYPE                                               | G (Glass Door)                            |
| FINISH (INTERIOR AND EXTERIOR EXCLUDING REAR AND UNDER) | W (White), B (Black), S (Stainless Steel) |
| SHELVES/DOOR (ADJUSTABLE STRIPS AND CLIPS)              | 4                                         |
| GAS TYPE                                                |                                           |
| REFRIGERANT                                             | R404a                                     |
|                                                         |                                           |