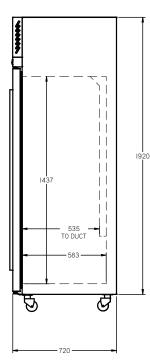

SELF CONTAINED

**DOORS** 

1

| SPECFICATIONS                                           |                                           |
|---------------------------------------------------------|-------------------------------------------|
| CAPACITY LITRES                                         | 520                                       |
| TEMPERATURE                                             | -18°C / -22°C                             |
| DIMENSIONS - W X D X H (ON 120 MM H CASTORS) MM         | 740 W x 720 D x 2040 H                    |
| WEIGHT UNPACKED (KG)                                    | 160                                       |
| STANDARD INCLUSIONS ***                                 |                                           |
| DOOR TYPE                                               | G (Glass Door)                            |
| FINISH (INTERIOR AND EXTERIOR EXCLUDING REAR AND UNDER) | W (White), B (Black), S (Stainless Steel) |
| SHELVES/DOOR (ADJUSTABLE STRIPS AND CLIPS)              | 4                                         |
| GAS TYPE                                                |                                           |
| REFRIGERANT                                             | R404a                                     |
|                                                         |                                           |