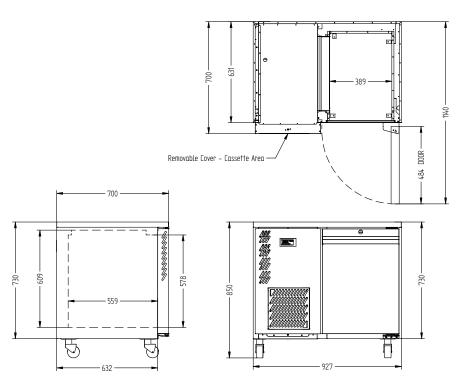

## **HO4USS**

CATEGORY FOODSERVICE COUNTERS

RANGE Opal

JNIT REFRIGERATOR

TYPE SELF CONTAINED

DOORS -

| SPECFICATIONS                                           |                                                 |
|---------------------------------------------------------|-------------------------------------------------|
| CAPACITY LITRES                                         | 190                                             |
| TEMPERATURE                                             | -18°C / -22°C                                   |
| FRONT BREATHING                                         | YES                                             |
| DIMENSIONS - W X D X H (ON 120<br>MM H CASTORS) MM      | 927 W x 700 D x 850 H                           |
| WEIGHT UNPACKED (KG)                                    | 100                                             |
| STANDARD INCLUSIONS                                     | ) ***                                           |
| DOOR TYPE                                               | Standard: SD (Solid Door) Optional: DR (Drawer) |
| FINISH (INTERIOR AND EXTERIOR EXCLUDING REAR AND UNDER) | SS (Stainless Steel)                            |
| SHELVES/DOOR (ADJUSTABLE<br>STRIPS AND CLIPS)           | 2                                               |
| GAS TYPE                                                |                                                 |
| REFRIGERANT                                             | R404a                                           |
| <u>'</u>                                                |                                                 |