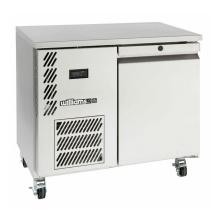

## **HO4USS**

CATEGORY FOODSERVICE COUNTERS

RANGE Opal

JNIT REFRIGERATOR

TYPE SELF CONTAINED

DOORS -

| SPECFICATIONS                                           |                                                 |
|---------------------------------------------------------|-------------------------------------------------|
| CAPACITY LITRES                                         | 190                                             |
| TEMPERATURE                                             | -18°C / -22°C                                   |
| FRONT BREATHING                                         | YES                                             |
| DIMENSIONS - W X D X H (ON 120<br>MM H CASTORS) MM      | 927 W x 700 D x 850 H                           |
| WEIGHT UNPACKED (KG)                                    | 100                                             |
| STANDARD INCLUSIONS                                     | ) ***                                           |
| DOOR TYPE                                               | Standard: SD (Solid Door) Optional: DR (Drawer) |
| FINISH (INTERIOR AND EXTERIOR EXCLUDING REAR AND UNDER) | SS (Stainless Steel)                            |
| SHELVES/DOOR (ADJUSTABLE<br>STRIPS AND CLIPS)           | 2                                               |
| GAS TYPE                                                |                                                 |
| REFRIGERANT                                             | R404a                                           |
| <u>'</u>                                                |                                                 |