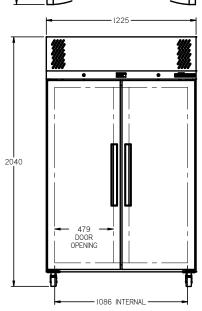

## LP2S

CATEGORY | GENERAL UPRIGHTS

RANGE Pearl

JNIT FRFF7FF

TYPE SELF CONTAINED

000RS 2

| SPECFICATIONS                                           |                                              |
|---------------------------------------------------------|----------------------------------------------|
| CAPACITY LITRES                                         | 950                                          |
| TEMPERATURE                                             | -18°C / -22°C                                |
| DIMENSIONS - W X D X H (ON 120<br>MM H CASTORS) MM      | 1225 W x 720 D x 2040 H                      |
| WEIGHT UNPACKED (KG)                                    | 220                                          |
| STANDARD INCLUSIONS ***                                 |                                              |
| DOOR TYPE                                               | S (Solid Door)                               |
| FINISH (INTERIOR AND EXTERIOR EXCLUDING REAR AND UNDER) | W (White), B (Black), S (Stainless<br>Steel) |
| SHELVES/DOOR (ADJUSTABLE<br>Strips and Clips)           | 4                                            |
| GAS TYPE                                                |                                              |
| REFRIGERANT                                             | R404a                                        |
|                                                         |                                              |