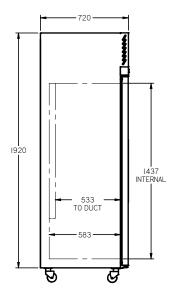

## LP2S

CATEGORY | GENERAL UPRIGHTS

RANGE Pearl

JNIT FRFF7FF

TYPE SELF CONTAINED

000RS 2

| SPECFICATIONS                                           |                                              |
|---------------------------------------------------------|----------------------------------------------|
| CAPACITY LITRES                                         | 950                                          |
| TEMPERATURE                                             | -18°C / -22°C                                |
| DIMENSIONS - W X D X H (ON 120<br>MM H CASTORS) MM      | 1225 W x 720 D x 2040 H                      |
| WEIGHT UNPACKED (KG)                                    | 220                                          |
| STANDARD INCLUSIONS ***                                 |                                              |
| DOOR TYPE                                               | S (Solid Door)                               |
| FINISH (INTERIOR AND EXTERIOR EXCLUDING REAR AND UNDER) | W (White), B (Black), S (Stainless<br>Steel) |
| SHELVES/DOOR (ADJUSTABLE<br>Strips and Clips)           | 4                                            |
| GAS TYPE                                                |                                              |
| REFRIGERANT                                             | R404a                                        |
|                                                         |                                              |