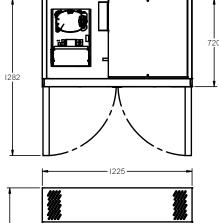

## LP2S

CATEGORY | GENERAL UPRIGHTS

RANGE Pearl

JNIT FRFF7FF

TYPE SELF CONTAINED

000RS 2

| SPECFICATIONS                                           |                                              |
|---------------------------------------------------------|----------------------------------------------|
| CAPACITY LITRES                                         | 950                                          |
| TEMPERATURE                                             | -18°C / -22°C                                |
| DIMENSIONS - W X D X H (ON 120<br>MM H CASTORS) MM      | 1225 W x 720 D x 2040 H                      |
| WEIGHT UNPACKED (KG)                                    | 220                                          |
| STANDARD INCLUSIONS ***                                 |                                              |
| DOOR TYPE                                               | S (Solid Door)                               |
| FINISH (INTERIOR AND EXTERIOR EXCLUDING REAR AND UNDER) | W (White), B (Black), S (Stainless<br>Steel) |
| SHELVES/DOOR (ADJUSTABLE<br>Strips and Clips)           | 4                                            |
| GAS TYPE                                                |                                              |
| REFRIGERANT                                             | R404a                                        |
|                                                         |                                              |