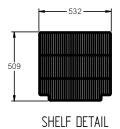

## LP2S

CATEGORY | GENERAL UPRIGHTS

RANGE Pearl

JNIT FRFF7FF

TYPE SELF CONTAINED

000RS 2

| SPECFICATIONS                                           |                                              |
|---------------------------------------------------------|----------------------------------------------|
| CAPACITY LITRES                                         | 950                                          |
| TEMPERATURE                                             | -18°C / -22°C                                |
| DIMENSIONS - W X D X H (ON 120<br>MM H CASTORS) MM      | 1225 W x 720 D x 2040 H                      |
| WEIGHT UNPACKED (KG)                                    | 220                                          |
| STANDARD INCLUSIONS ***                                 |                                              |
| DOOR TYPE                                               | S (Solid Door)                               |
| FINISH (INTERIOR AND EXTERIOR EXCLUDING REAR AND UNDER) | W (White), B (Black), S (Stainless<br>Steel) |
| SHELVES/DOOR (ADJUSTABLE<br>Strips and Clips)           | 4                                            |
| GAS TYPE                                                |                                              |
| REFRIGERANT                                             | R404a                                        |
|                                                         |                                              |